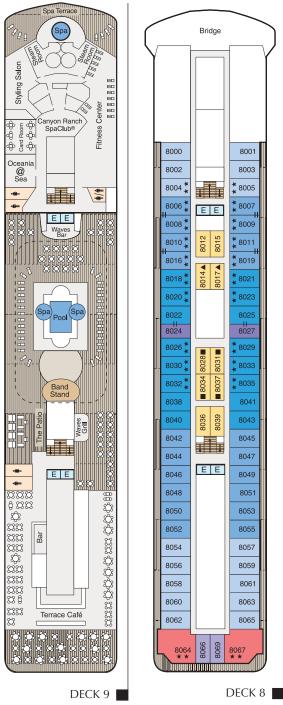

a, May 2014; Insignia, April 2014; Nautica, May 2014 | Gross Tonnage: 30,277 Length: 593.7 feet | Beam: 83.5 feet | Cruising Speed: 18 knots | Guest Decks: 9 | Guest Capacity (Double Occupancy): 684 | Staff Size: 400 Guest-to-Staff Ratio: 1.71 to 1 | Nationality of Officers: European | Country of Registry: Marshall Islands

## SYMBOL LEGEND

- ♦|♦ Restrooms
- E Elevator
- ▲ Launderette ov Obstructed Views
- Quad with Pullman
- ★ ★ Quad with Sofabed
- || Connecting Staterooms
- ★ Triple with Sofabed
- ▲ Triple with Pullman



## STATEROOM COLOR LEGEND

| ( | OS | VS        | PH1 | PH2       | PH3 | <b>A1</b> | <b>A2</b> | А3 |
|---|----|-----------|-----|-----------|-----|-----------|-----------|----|
| ı | B1 | <b>B2</b> | C1  | <b>C2</b> | D   | Ε         | F         | G  |



DECK 11







6004

6006

6008

6012

6014

6016 ★

6018 \*

6020 ★

6022 ★

6024

6028

6050 ★

6052★

6054

6056

6058

6060

6062

6064

6066

6068

6070

6072

6078

6084

EE

EE

6007

6009

6015

6017

× 6019

**\*** 6021

**★** 6023

**★** 6025

H 6027 6029

6031

**\*** 6051

**\*** 6053

**\*** 6055

6057

6061

6063

6065

6067

6069

6071

6073

6075

6077

6079

6081

6083

6085

6087

6089