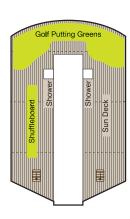

Dates: Regatta, May 2014; Insignia, April 2014; Nautica, May 2014 | Gross Tonnage: 30,277 Length: 593.7 feet | Beam: 83.5 feet | Cruising Speed: 18 knots | Guest Decks: 9 | Guest Capacity (Double Occupancy): 684 | Staff Size: 400 Guest-to-Staff Ratio: 1.71 to 1 | Nationality of Officers: European | Country of Registry: Marshall Islands

## SYMBOL LEGEND

- ♦|♦ Restrooms
- E Elevator
- ▲ Launderette ov Obstructed Views
- Quad with Pullman
- ★ ★ Quad with Sofabed
- || Connecting Staterooms
- ★ Triple with Sofabed
- ▲ Triple with Pullman



## STATEROOM COLOR LEGEND

| ( | OS | VS        | PH1 | PH2       | PH3 | <b>A1</b> | <b>A2</b> | А3 |
|---|----|-----------|-----|-----------|-----|-----------|-----------|----|
| ı | B1 | <b>B2</b> | C1  | <b>C2</b> | D   | Ε         | F         | G  |



DECK 11







6004

6006

6008

6012

6014

6016 ★

6018 \*

6020 ★

6022 ★

6024

6028

6050 ★

6052★

6054

6056

6058

6060

6062

6064

6066

6068

6070

6072

6078

6084

EE

EE

6007

6009

6015

6017

× 6019

**\*** 6021

**★** 6023

**★** 6025

H 6027 6029

6031

**\*** 6051

**\*** 6053

**\*** 6055

6057

6061

6063

6065

6067

6069

6071

6073

6075

6077

6079

6081

6083

6085

6087

6089