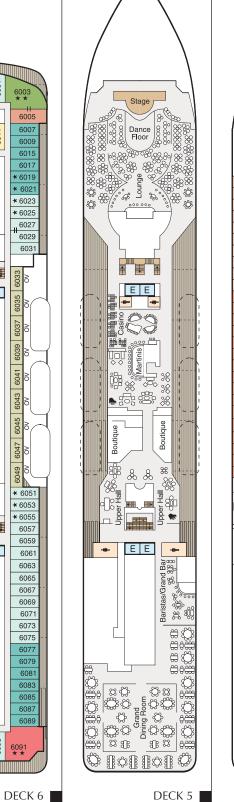

DECK 11

6004

6006

6008

6012

6014

6016 ★

6018 \*

6020 ★

6022 ★

6024

6028

6050 ★

6052★

6054

6056

6058

6060

6062

6064

6066

6068

6070

6072

6078

6084

EE

EE

6007

6009

6015

6017

× 6019

**\*** 6021

**★** 6023

**★** 6025

H 6027 6029

6031

**\*** 6051

**\*** 6053

**\*** 6055

6057

6061

6063

6065

6067

6069

6071

6073

6075

6077

6079

6081

6083

6085

6087

6089