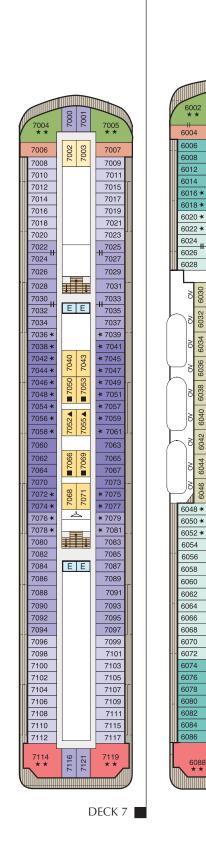

DECK 11

6004

6006

6008

6012

6014

6016 ★

6018 \*

6020 ★

6022 ★

6024

6028

6050 ★

6052★

6054

6056

6058

6060

6062

6064

6066

6068

6070

6072

6078

6084

EE

EE

6007

6009

6015

6017

× 6019

**\*** 6021

**★** 6023

**★** 6025

H 6027 6029

6031

**\*** 6051

**\*** 6053

**\*** 6055

6057

6061

6063

6065

6067

6069

6071

6073

6075

6077

6079

6081

6083

6085

6087

6089