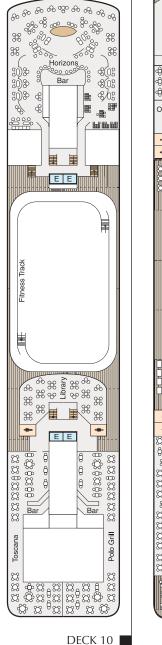

tta, May 2014; Insignia, April 2014; Nautica, May 2014 | Gross Tonnage: 30,277 Length: 593.7 feet | Beam: 83.5 feet | Cruising Speed: 18 knots | Guest Decks: 9 | Guest Capacity (Double Occupancy): 684 | Staff Size: 400 Guest-to-Staff Ratio: 1.71 to 1 | Nationality of Officers: European | Country of Registry: Marshall Islands

## SYMBOL LEGEND

- ♦|♦ Restrooms
- E Elevator
- ▲ Launderette ov Obstructed Views
- Quad with Pullman
- ★ ★ Quad with Sofabed
- || Connecting Staterooms
- ★ Triple with Sofabed
- ▲ Triple with Pullman



## STATEROOM COLOR LEGEND

| ( | OS | VS        | PH1 | PH2       | PH3 | <b>A1</b> | <b>A2</b> | А3 |
|---|----|-----------|-----|-----------|-----|-----------|-----------|----|
| ı | B1 | <b>B2</b> | C1  | <b>C2</b> | D   | Ε         | F         | G  |



DECK 11







6004

6006

6008

6012

6014

6016 ★

6018 \*

6020 ★

6022 ★

6024

6028

6050 ★

6052★

6054

6056

6058

6060

6062

6064

6066

6068

6070

6072

6078

6084

EE

EE

6007

6009

6015

6017

× 6019

**\*** 6021

**★** 6023

**★** 6025

H 6027 6029

6031

**\*** 6051

**\*** 6053

**\*** 6055

6057

6061

6063

6065

6067

6069

6071

6073

6075

6077

6079

6081

6083

6085

6087

6089