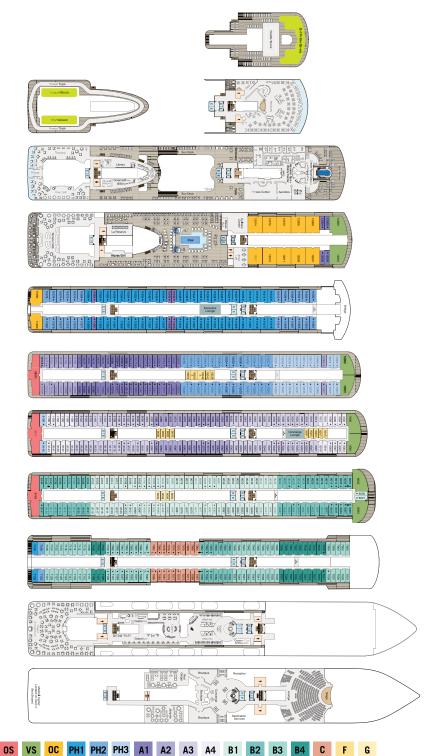

## O-CLASS DECK PLAN & SHIP STATISTICS

| Marina Refurbished                      | 2016, 2020                                                                    |
|-----------------------------------------|-------------------------------------------------------------------------------|
| Riviera Debut                           | April 2012                                                                    |
| Riviera Refurbished                     | 2015, 2019                                                                    |
| Guest Capacity                          | 1,250                                                                         |
| Guest-to-Staff Ratio                    | 1.57 to 1                                                                     |
| BuilderFincantieri, Sestre Ponente, Ita |                                                                               |
| Registry                                | Marshall Islands                                                              |
| Length                                  | 784 feet                                                                      |
| Beam                                    | 105 feet                                                                      |
| Tonnage                                 | 66,000                                                                        |
| Cruising Speed                          | 20 knots                                                                      |
| Restaurants                             | 9                                                                             |
| Accommodations                          | and Suites 96% with<br>private verandas<br>3 Owner's Suites<br>8 Vista Suites |
|                                         | 12 Oceania Suites                                                             |
|                                         | 124 Penthouse Suites                                                          |
|                                         | 44 Veranda Staterooms                                                         |
| 20                                      | Ocean View Staterooms                                                         |
|                                         | 14 Inside Staterooms                                                          |
| Other Facilities                        | Aquamar Spa + Vitality<br>Center                                              |
| Outdoor                                 | swimming pool and hot<br>tubs                                                 |
| Culinary Stu                            | udio for cooking classes<br>and guest chefs                                   |
| Dress Code                              | Resort casual attire,<br>no formal nights                                     |
|                                         |                                                                               |

## SYMBOL LEGEND

- **†**|**†** Restrooms
- E Elevator
- △ Launderette
- || Connecting Staterooms
- ★ Triple with Sofabed
- & Wheelchair Accessible