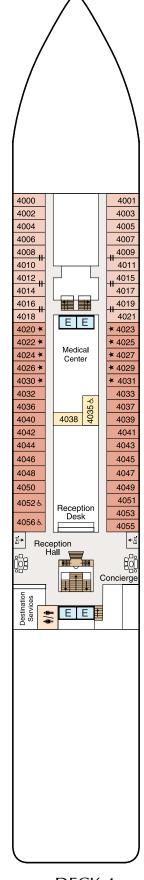

## SIRENA 2017 DECK PLAN

## STATEROOM COLOR LEGEND OS VS PH1 PH2 PH3 A1 A2 A3 B1 B2 C1 C2 D E F G

SHIPS' SPECIFICATIONS

Year Built: 1999 • Year Refurbished: 2016

Gross Tonnage: 30,277 • Length: 593.7 feet • Beam: 83.5 feet • Cruising Speed: 18 knots • Guest Decks: 9 Guest Capacity (Double Occupancy): 684 • Staff Size: 400 • Guest-to-Staff Ratio: 1.71 to 1

#I Restrooms E Elevator <u> </u>Launderette OV Obstructed Views

SYMBOL LEGEND

Quad with Pullman  $\star$   $\star$  Quad with Sofabed II Connecting Staterooms

▲ Triple with Pullman  $\bigstar$  Triple with Sofabed કે.Wheelchair Accessible Nationality of Officers: European • Country of Registry: Marshall Islands



















concierge level (A1, A2 & A3)