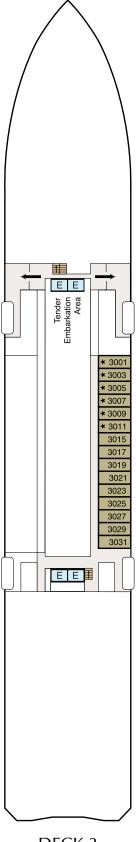

## SIRENA 2017 DECK PLAN

## STATEROOM COLOR LEGEND OS VS PH1 PH2 PH3 A1 A2 A3 B1 B2 C1 C2 D E F G

SHIPS' SPECIFICATIONS

Year Built: 1999 • Year Refurbished: 2016

Gross Tonnage: 30,277 • Length: 593.7 feet • Beam: 83.5 feet • Cruising Speed: 18 knots • Guest Decks: 9 Guest Capacity (Double Occupancy): 684 • Staff Size: 400 • Guest-to-Staff Ratio: 1.71 to 1

#I Restrooms E Elevator <u> </u>Launderette OV Obstructed Views

SYMBOL LEGEND

Quad with Pullman  $\star$   $\star$  Quad with Sofabed II Connecting Staterooms

▲ Triple with Pullman  $\bigstar$  Triple with Sofabed કે.Wheelchair Accessible Nationality of Officers: European • Country of Registry: Marshall Islands



















concierge level (A1, A2 & A3)