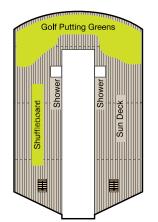

## SIRENA 2017 DECK PLAN

## STATEROOM COLOR LEGEND OS VS PH1 PH2 PH3 A1 A2 A3 B1 B2 C1 C2 D E F G

SHIPS' SPECIFICATIONS

Year Built: 1999 • Year Refurbished: 2016

Gross Tonnage: 30,277 • Length: 593.7 feet • Beam: 83.5 feet • Cruising Speed: 18 knots • Guest Decks: 9 Guest Capacity (Double Occupancy): 684 • Staff Size: 400 • Guest-to-Staff Ratio: 1.71 to 1

#I Restrooms E Elevator <u> </u>Launderette OV Obstructed Views

SYMBOL LEGEND

Quad with Pullman  $\star$   $\star$  Quad with Sofabed II Connecting Staterooms

▲ Triple with Pullman  $\bigstar$  Triple with Sofabed કે.Wheelchair Accessible Nationality of Officers: European • Country of Registry: Marshall Islands



















concierge level (A1, A2 & A3)