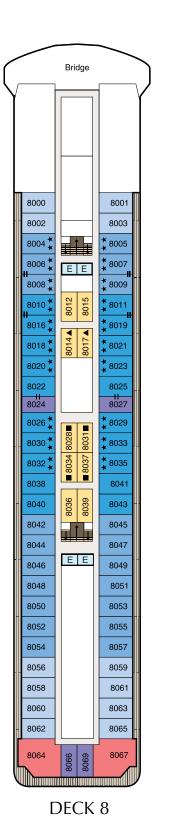

## SIRENA 2017 DECK PLAN

## STATEROOM COLOR LEGEND OS VS PH1 PH2 PH3 A1 A2 A3 B1 B2 C1 C2 D E F G

SHIPS' SPECIFICATIONS

Year Built: 1999 • Year Refurbished: 2016

Gross Tonnage: 30,277 • Length: 593.7 feet • Beam: 83.5 feet • Cruising Speed: 18 knots • Guest Decks: 9 Guest Capacity (Double Occupancy): 684 • Staff Size: 400 • Guest-to-Staff Ratio: 1.71 to 1

#I Restrooms E Elevator <u> </u>Launderette OV Obstructed Views

SYMBOL LEGEND

Quad with Pullman  $\star$   $\star$  Quad with Sofabed II Connecting Staterooms

▲ Triple with Pullman  $\bigstar$  Triple with Sofabed કે.Wheelchair Accessible Nationality of Officers: European • Country of Registry: Marshall Islands