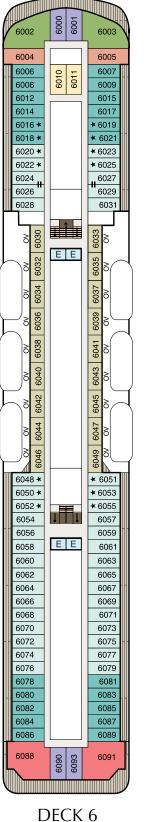

## SIRENA 2017 DECK PLAN

## STATEROOM COLOR LEGEND OS VS PH1 PH2 PH3 A1 A2 A3 B1 B2 C1 C2 D E F G

SHIPS' SPECIFICATIONS

Year Built: 1999 • Year Refurbished: 2016

Gross Tonnage: 30,277 • Length: 593.7 feet • Beam: 83.5 feet • Cruising Speed: 18 knots • Guest Decks: 9 Guest Capacity (Double Occupancy): 684 • Staff Size: 400 • Guest-to-Staff Ratio: 1.71 to 1

#I Restrooms E Elevator <u> </u>Launderette OV Obstructed Views

SYMBOL LEGEND

Quad with Pullman  $\star$   $\star$  Quad with Sofabed II Connecting Staterooms

▲ Triple with Pullman  $\bigstar$  Triple with Sofabed કે.Wheelchair Accessible Nationality of Officers: European • Country of Registry: Marshall Islands