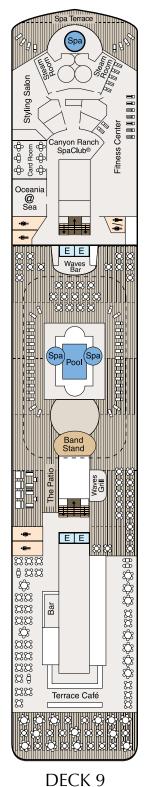

## SIRENA 2017 DECK PLAN

## STATEROOM COLOR LEGEND OS VS PH1 PH2 PH3 A1 A2 A3 B1 B2 C1 C2 D E F G

SHIPS' SPECIFICATIONS

Year Built: 1999 • Year Refurbished: 2016

Gross Tonnage: 30,277 • Length: 593.7 feet • Beam: 83.5 feet • Cruising Speed: 18 knots • Guest Decks: 9 Guest Capacity (Double Occupancy): 684 • Staff Size: 400 • Guest-to-Staff Ratio: 1.71 to 1

#I Restrooms E Elevator <u> </u>Launderette OV Obstructed Views

SYMBOL LEGEND

Quad with Pullman  $\star$   $\star$  Quad with Sofabed II Connecting Staterooms

▲ Triple with Pullman  $\bigstar$  Triple with Sofabed કે.Wheelchair Accessible Nationality of Officers: European • Country of Registry: Marshall Islands



















concierge level (A1, A2 & A3)