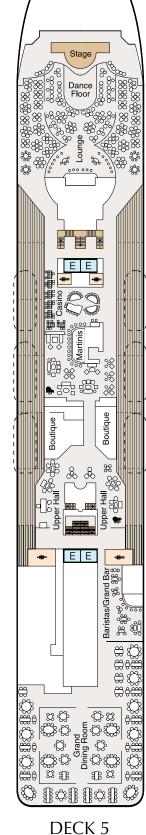

## SIRENA 2017 DECK PLAN

## STATEROOM COLOR LEGEND OS VS PH1 PH2 PH3 A1 A2 A3 B1 B2 C1 C2 D E F G

SHIPS' SPECIFICATIONS

Year Built: 1999 • Year Refurbished: 2016

Gross Tonnage: 30,277 • Length: 593.7 feet • Beam: 83.5 feet • Cruising Speed: 18 knots • Guest Decks: 9 Guest Capacity (Double Occupancy): 684 • Staff Size: 400 • Guest-to-Staff Ratio: 1.71 to 1

#I Restrooms E Elevator <u> </u>Launderette OV Obstructed Views

SYMBOL LEGEND

Quad with Pullman  $\star$   $\star$  Quad with Sofabed II Connecting Staterooms

▲ Triple with Pullman  $\bigstar$  Triple with Sofabed કે.Wheelchair Accessible Nationality of Officers: European • Country of Registry: Marshall Islands