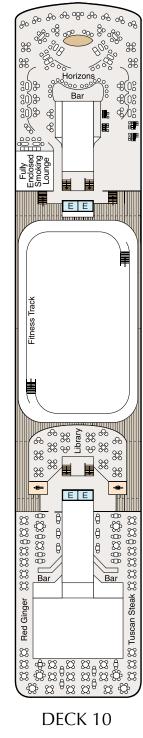

## SIRENA 2017 DECK PLAN

## STATEROOM COLOR LEGEND OS VS PH1 PH2 PH3 A1 A2 A3 B1 B2 C1 C2 D E F G

SHIPS' SPECIFICATIONS

Year Built: 1999 • Year Refurbished: 2016

Gross Tonnage: 30,277 • Length: 593.7 feet • Beam: 83.5 feet • Cruising Speed: 18 knots • Guest Decks: 9 Guest Capacity (Double Occupancy): 684 • Staff Size: 400 • Guest-to-Staff Ratio: 1.71 to 1

#I Restrooms E Elevator <u> </u>Launderette OV Obstructed Views

SYMBOL LEGEND

Quad with Pullman  $\star$   $\star$  Quad with Sofabed II Connecting Staterooms

▲ Triple with Pullman  $\bigstar$  Triple with Sofabed કે.Wheelchair Accessible Nationality of Officers: European • Country of Registry: Marshall Islands



















concierge level (A1, A2 & A3)