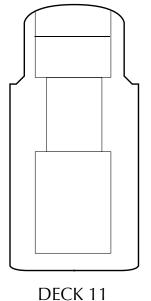

## SIRENA 2017 DECK PLAN

## STATEROOM COLOR LEGEND OS VS PH1 PH2 PH3 A1 A2 A3 B1 B2 C1 C2 D E F G

SHIPS' SPECIFICATIONS

Year Built: 1999 • Year Refurbished: 2016

Gross Tonnage: 30,277 • Length: 593.7 feet • Beam: 83.5 feet • Cruising Speed: 18 knots • Guest Decks: 9 Guest Capacity (Double Occupancy): 684 • Staff Size: 400 • Guest-to-Staff Ratio: 1.71 to 1

#I Restrooms E Elevator <u> </u>Launderette OV Obstructed Views

SYMBOL LEGEND

Quad with Pullman  $\star$   $\star$  Quad with Sofabed II Connecting Staterooms

▲ Triple with Pullman  $\bigstar$  Triple with Sofabed કે.Wheelchair Accessible Nationality of Officers: European • Country of Registry: Marshall Islands



















concierge level (A1, A2 & A3)