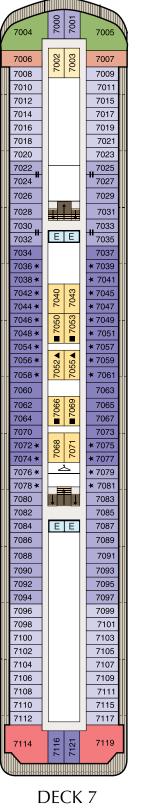

## SIRENA 2017 DECK PLAN

## STATEROOM COLOR LEGEND OS VS PH1 PH2 PH3 A1 A2 A3 B1 B2 C1 C2 D E F G

SHIPS' SPECIFICATIONS

Year Built: 1999 • Year Refurbished: 2016

Gross Tonnage: 30,277 • Length: 593.7 feet • Beam: 83.5 feet • Cruising Speed: 18 knots • Guest Decks: 9 Guest Capacity (Double Occupancy): 684 • Staff Size: 400 • Guest-to-Staff Ratio: 1.71 to 1

#I Restrooms E Elevator <u> </u>Launderette OV Obstructed Views

SYMBOL LEGEND

Quad with Pullman  $\star$   $\star$  Quad with Sofabed II Connecting Staterooms

▲ Triple with Pullman  $\bigstar$  Triple with Sofabed કે.Wheelchair Accessible Nationality of Officers: European • Country of Registry: Marshall Islands