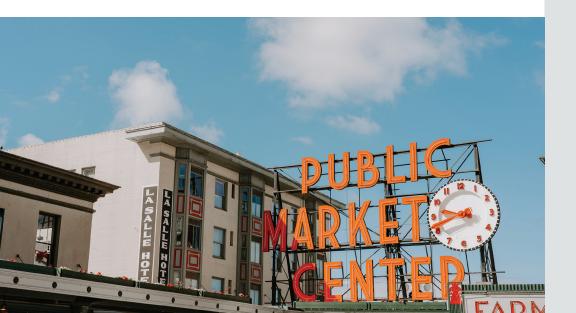

## **ITINERARY**

- July 8 Arrive in Seattle, Washington, and independently make your way to the four-star Renaissance Seattle Hotel or similar accommodations. Spend the remainder of the day at leisure.
- July 9 See the highlights of exciting Seattle on a half-day tour before transferring to *Regatta* in the afternoon. Enjoy a panoramic drive through Seattle, including the popular Waterfront, the hub of many Puget Sound attractions, and Pioneer Square, where you'll find some of the city's oldest buildings. Continue to the famed Pike Place Fish Market, home to the first Starbucks coffee shop and renowned for its fish sellers, produce markets, and craft stalls. See the Ballard Locks, the second-largest locks in the U.S., and travel up the celebrated Space Needle for magnificent views of the city from its 520-foot-high deck.