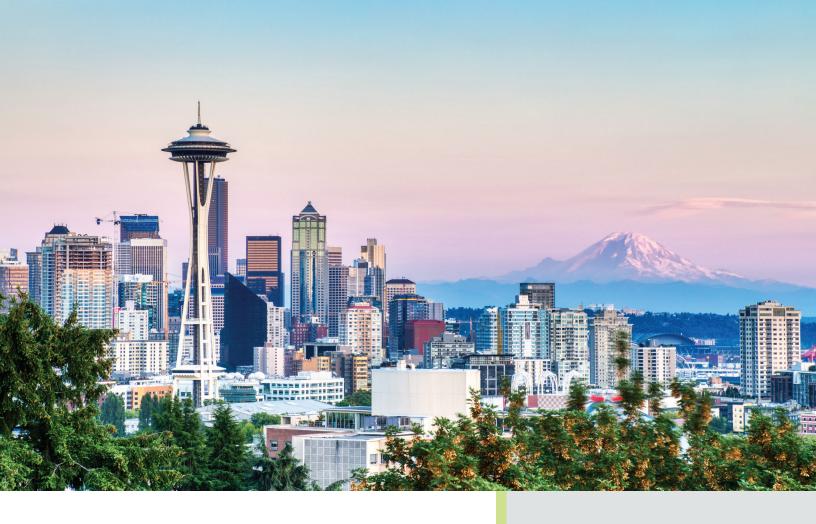

Watch ferries glide past the glistening shores of Elliott Bay and admire snow-capped peaks that backdrop an impressive skyline characterized by the iconic Space Needle. From the "flying fish" at Pike Place Fish Market to the dense forests that surround the metropolis, discover what keeps travelers coming back to the "Emerald City."