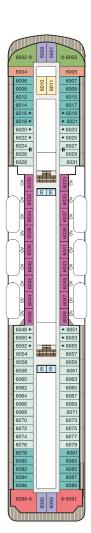

### SIRENA DECK PLAN

#### SYMBOL LEGEND

- **♦**|**♦** Restrooms
- E Elevator
- △ Launderette
- **Obstructed Views**
- Triple with Pullman
- Triple with Sofabed
- Quad with Pullman
- ★ Quad with Sofabed
- Connecting Staterooms
- & Wheelchair Accessible
- ♦ 3rd guest occupancy available upon request

#### **DECK 11**

- Golf Putting Greens
- Shuffleboard
- Sun Deck

### DECK 10

- Red Ginger
- Tuscan Steak
- Library
- Fitness Track
- Horizons

- Terrace Café
- Waves Grill
- Waves Bar
- Pool Deck
- Oceania@Sea
- Aquamar Spa + Vitality Center
- Aquamar Spa Terrace
- Fitness Center
- Salon

#### DECK 8

- Bridge
- Staterooms

#### STATEROOM COLOR LEGEND

#### DECK 7

- Launderette
- Staterooms

#### DECK 6

Staterooms

#### DECK 5

- Show Lounge
- Boutiques
- Upper Hall
- Oceania Club Ambassador Desk
- Martinis
- Casino
- Baristas
   The Grand Bar
- The Grand Dining Room

#### DECK 4

- Reception Desk
- Reception Hall
- Destination Services
- Concierge
- Medical Center
- Staterooms

#### DECK 3

• Staterooms