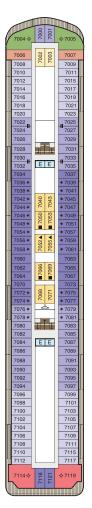

### INSIGNIA, NAUTICA, REGATTA, & SIRENA DECK PLAN

#### SYMBOL LEGEND

- **♦**|**♦** Restrooms
- E Elevator
- △ Launderette
- OV Obstructed Views
- ▲ Triple with Pullman
- ★ Triple with Sofabed
- Quad with Pullman
- Quad with Sofabed
  - **Connecting Staterooms**
  - & Wheelchair Accessible
  - ♦ 3rd guest occupancy available upon request

#### **DECK 11**

- Golf Putting Greens
- Shuffleboard
- Sun Deck

## **DECK 10**

- Toscana
- Polo Grill
- Library
- Fitness Track
- Horizons

#### DECK 9

- Terrace Café
- Waves Grill
- Waves Bar
- Pool Deck
- Oceania@Sea
- Aquamar Spa + Vitality Center
- Aquamar Spa Terrace
- Fitness Center
- Salon

#### DECK 8

- Bridge
- Staterooms

#### STATEROOM COLOR LEGEND

#### DECK 7

- Launderette
- Staterooms

#### DECK 6

• Staterooms

#### DECK 5

- Show Lounge
- Boutiques
- Upper Hall
- Oceania Club Ambassador Desk
- Martinis
- Casino
- Baristas
- The Grand Bar
- The Grand Dining Room

#### DECK 4

- Reception Desk
- Reception Hall
- Destination Services
- Concierge
- Medical Center
- Staterooms

DECK 3

• Staterooms