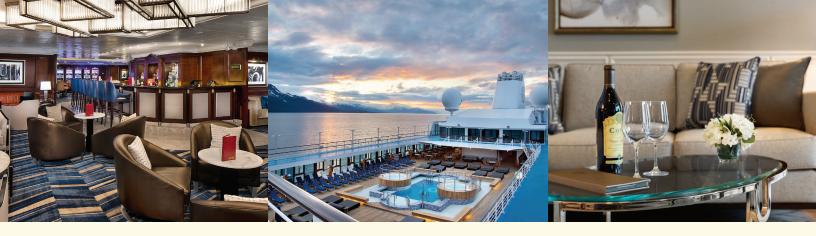

#### **EXPLORE YOUR WORLD, YOUR WAY**

Oceania Cruises' Regatta, Insignia, Nautica, and Sirena have been transformed to ensure the highest quality experience onboard from sun up to sun down. Sink into your Tranquility Bed in your designer-decorated stateroom for a good night's rest so you can take advantage of all the ship has to offer. Unwind at the Aquamar Spa + Vitality Center, grab a latte from Barista's coffee bar, or enjoy afternoon tea as a classical string quartet serenades you. Indulge in a cocktail at one of the eight lounges and bars or enjoy one of the four unique open-seating restaurants. Attend a lecture by a guest historian, enjoy a musical performance, and bet on black in the Monte Carlo-style casino.

#### **DISTINCTIONS**

- 670 guests
- Holistic wellness at the Aquamar Spa + Vitality Center
- Heated pool, 2 whirlpool spas, and fitness center
- Port-intensive voyages feature overnight visits and extended evening port stays
- Epicurean enrichment programs include immersive Culinary Discovery Tours<sup>™</sup> and guest lectures

#### **CULINARY MASTERPIECES**

The Grand Dining Room—Continental cuisine

Polo Grill—Steakhouse (Regatta, Insignia & Nautica)

**Toscana**—Gourmet Italian fare (Regatta, Insignia & Nautica)

Red Ginger—Modern Asian cuisine (Sirena)