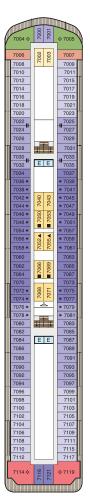

### INSIGNIA, NAUTICA, REGATTA, & SIRENA DECK PLAN

#### SYMBOL LEGEND

- **♦**|**♦** Restrooms
- E Elevator
- △ Launderette
- OV Obstructed Views
- ▲ Triple with Pullman
- ★ Triple with Sofabed
- Quad with Pullman
- Quad with Sofabed
  - **Connecting Staterooms**
  - & Wheelchair Accessible
  - ♦ 3rd guest occupancy available upon request

#### **DECK 11**

- Golf Putting Greens
- Shuffleboard
- Sun Deck

## **DECK 10**

- Toscana
- Polo Grill
- Library
- Fitness Track
- Horizons

#### DECK 9

- Terrace Café
- Waves Grill
- Waves Bar
- Pool Deck
- Oceania@Sea
- Aquamar Spa + Vitality Center
- Aquamar Spa Terrace
- Fitness Center
- Salon

#### DECK 8

- Bridge
- Staterooms

#### STATEROOM COLOR LEGEND

#### DECK 7

- Launderette
- Staterooms

#### DECK 6

• Staterooms

#### DECK 5

- Show Lounge
- Boutiques
- Upper Hall
- Oceania Club Ambassador Desk
- Martinis
- Casino
- Baristas
- The Grand Bar
- The Grand Dining Room

#### DECK 4

- Reception Desk
- Reception Hall
- Destination Services
- Concierge
- Medical Center
- Staterooms

DECK 3

• Staterooms