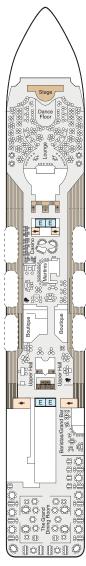

## REGATTA, INSIGNIA, & NAUTICA DECK PLAN

#### DECK 5

- Show Lounge
- Boutiques
- Upper Hall
- Oceania Club Ambassador Desk
- Martinis
- Casino
- Baristas
- The Grand Bar
- The Grand Dining Room