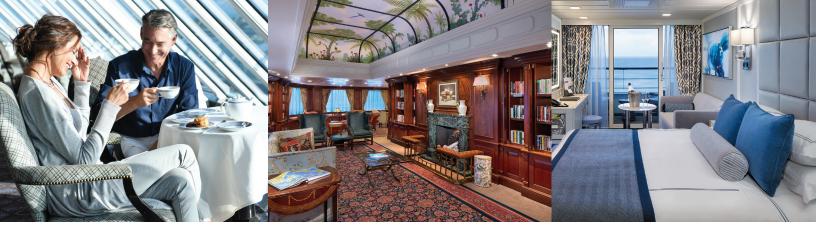

#### **EXPLORE YOUR WORLD, YOUR WAY**

Oceania Cruises' Regatta, Insignia, Nautica, and Sirena have been transformed to ensure the highest quality experience onboard from sun up to sun down. Sink into your Tranquility Bed in your designer-decorated stateroom for a good night's rest so you can take advantage of all the ship has to offer. Unwind at the Aquamar Spa + Vitality Center, grab a latte from Barista's coffee bar, or enjoy afternoon tea as a classical string quartet serenades you. Indulge in a cocktail at one of the eight lounges and bars or enjoy one of the four unique open-seating restaurants. Attend a lecture by a guest historian, enjoy a musical performance, and bet on black in the Monte Carlo-style casino.

#### **CULINARY MASTERPIECES**

The Grand Dining Room—Continental cuisine

Polo Grill—Steakhouse (Regatta, Insignia & Nautica)

**Toscana**—Gourmet Italian fare (Regatta, Insignia & Nautica)

Red Ginger—Modern Asian cuisine (Sirena)