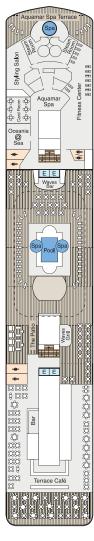

#### DECK 9

- Terrace Café
- Waves Grill
- Waves Bar
- Pool Deck
- Oceania@Sea
- Aquamar Spa + Vitality Center
- Aquamar Spa Terrace
- Fitness Center
- Salon

### DECK 10

- Red Ginger
- Tuscan Steak
- Library
- Fitness Track
- Horizons

- Terrace Café
- Waves Grill
- Waves Bar
- Pool Deck
- Oceania@Sea
- Aquamar Spa + Vitality Center
- Aquamar Spa Terrace
- Fitness Center
- Salon