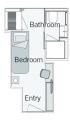

## **EMERALD STAR-SHIPS DECK PLAN & SHIP STATISTICS**

| CABIN CATEGORIES |                                |                                          | <b>1</b> S |
|------------------|--------------------------------|------------------------------------------|------------|
| Horizon Deck     |                                | Size ft <sup>2</sup> (m <sup>2</sup> )   | 2          |
| CAT SA           | Owner's One-Bedroom Suite      | 315ft <sup>2</sup> (29.3m <sup>2</sup> ) | 3          |
| CAT S            | Grand Balcony Suite*           | 210ft <sup>2</sup> (19.5m <sup>2</sup> ) | 4 (        |
| CAT A            | Emerald Panorama Balcony Suite | 180ft <sup>2</sup> (16.7m <sup>2</sup> ) | 5 (        |
| Vista Deck       | <br>1                          | Size ft <sup>2</sup> (m <sup>2</sup> )   | 6          |
| CAT B            | Emerald Panorama Balcony Suite | 180ft <sup>2</sup> (16.7m <sup>2</sup> ) | 7          |
|                  | Emerald Panorama Balcony Suite | 180ft <sup>2</sup> (16.7m <sup>2</sup> ) | 8          |
| Riviera Deck     |                                | Size ft <sup>2</sup> (m <sup>2</sup> )   |            |
| CAT D            | Emerald Stateroom              | 162ft <sup>2</sup> (15m <sup>2</sup> )   |            |
| CAT E            | Emerald Stateroom              | 162ft <sup>2</sup> (15m <sup>2</sup> )   |            |
| CAT ES           | Emerald Single Stateroom       | 117ft <sup>2</sup> (10.9m <sup>2</sup> ) |            |

Emerald Stateroom 162ft² (15m²) CAT D CAT E

Emerald Single Stateroom 117ft<sup>2</sup> (10.9m<sup>2</sup>) CAT ES