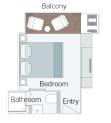

## **EMERALD STAR-SHIPS DECK PLAN & SHIP STATISTICS**

| CABIN CATEGORIES |                                |                                          | <b>1</b> S |
|------------------|--------------------------------|------------------------------------------|------------|
| Horizon Deck     |                                | Size ft <sup>2</sup> (m <sup>2</sup> )   | 2          |
| CAT SA           | Owner's One-Bedroom Suite      | 315ft <sup>2</sup> (29.3m <sup>2</sup> ) | 3          |
| CAT S            | Grand Balcony Suite*           | 210ft <sup>2</sup> (19.5m <sup>2</sup> ) | 4 (        |
| CAT A            | Emerald Panorama Balcony Suite | 180ft <sup>2</sup> (16.7m <sup>2</sup> ) | 5 (        |
| Vista Deck       | <br>1                          | Size ft <sup>2</sup> (m <sup>2</sup> )   | 6          |
| CAT B            | Emerald Panorama Balcony Suite | 180ft <sup>2</sup> (16.7m <sup>2</sup> ) | 7          |
|                  | Emerald Panorama Balcony Suite | 180ft <sup>2</sup> (16.7m <sup>2</sup> ) | 8          |
| Riviera Deck     |                                | Size ft <sup>2</sup> (m <sup>2</sup> )   |            |
| CAT D            | Emerald Stateroom              | 162ft <sup>2</sup> (15m <sup>2</sup> )   |            |
| CAT E            | Emerald Stateroom              | 162ft <sup>2</sup> (15m <sup>2</sup> )   |            |
| CAT ES           | Emerald Single Stateroom       | 117ft <sup>2</sup> (10.9m <sup>2</sup> ) |            |

1 01

- ss Area
- ctions Restaurant resser

Owner's One-Bedroom Suite 315ft<sup>2</sup> (29.3m<sup>2</sup>) CAT SA

Grand Balcony Suite 210ft<sup>2</sup> (19.5m<sup>2</sup>) CAT S

Emerald Panorama Balcony Suite 180ft<sup>2</sup> (16.7m<sup>2</sup>) CAT A CAT B CAT C