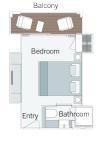

## **EMERALD STAR-SHIPS DECK PLAN & SHIP STATISTICS**

| CABIN CATEGORIES |                                |                                          | <b>1</b> S |
|------------------|--------------------------------|------------------------------------------|------------|
| Horizon Deck     |                                | Size ft <sup>2</sup> (m <sup>2</sup> )   | 2          |
| CAT SA           | Owner's One-Bedroom Suite      | 315ft <sup>2</sup> (29.3m <sup>2</sup> ) | 3          |
| CAT S            | Grand Balcony Suite*           | 210ft <sup>2</sup> (19.5m <sup>2</sup> ) | 4 (        |
| CAT A            | Emerald Panorama Balcony Suite | 180ft <sup>2</sup> (16.7m <sup>2</sup> ) | 5 (        |
| Vista Deck       | <br>1                          | Size ft <sup>2</sup> (m <sup>2</sup> )   | 6          |
| CAT B            | Emerald Panorama Balcony Suite | 180ft <sup>2</sup> (16.7m <sup>2</sup> ) | 7          |
|                  | Emerald Panorama Balcony Suite | 180ft <sup>2</sup> (16.7m <sup>2</sup> ) | 8          |
| Riviera Deck     |                                | Size ft <sup>2</sup> (m <sup>2</sup> )   |            |
| CAT D            | Emerald Stateroom              | 162ft <sup>2</sup> (15m <sup>2</sup> )   |            |
| CAT E            | Emerald Stateroom              | 162ft <sup>2</sup> (15m <sup>2</sup> )   |            |
| CAT ES           | Emerald Single Stateroom       | 117ft <sup>2</sup> (10.9m <sup>2</sup> ) |            |

Emerald Stateroom 162ft² (15m²) CAT D CAT E

Emerald Single Stateroom 117ft<sup>2</sup> (10.9m<sup>2</sup>) CAT ES