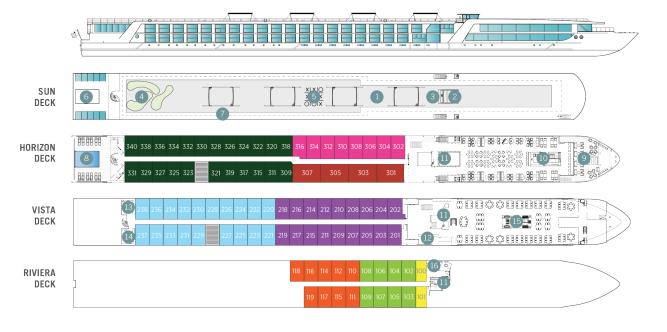

## **EMERALD STAR-SHIPS DECK PLAN & SHIP STATISTICS**

| CABIN CATEGORIES |                                |                                          | <b>1</b> S |
|------------------|--------------------------------|------------------------------------------|------------|
| Horizon Deck     |                                | Size ft <sup>2</sup> (m <sup>2</sup> )   | 2          |
| CAT SA           | Owner's One-Bedroom Suite      | 315ft <sup>2</sup> (29.3m <sup>2</sup> ) | 3          |
| CAT S            | Grand Balcony Suite*           | 210ft <sup>2</sup> (19.5m <sup>2</sup> ) | 4 (        |
| CAT A            | Emerald Panorama Balcony Suite | 180ft <sup>2</sup> (16.7m <sup>2</sup> ) | 5 (        |
| Vista Deck       | <br>1                          | Size ft <sup>2</sup> (m <sup>2</sup> )   | 6          |
| CAT B            | Emerald Panorama Balcony Suite | 180ft <sup>2</sup> (16.7m <sup>2</sup> ) | 7          |
|                  | Emerald Panorama Balcony Suite | 180ft <sup>2</sup> (16.7m <sup>2</sup> ) | 8          |
| Riviera Deck     |                                | Size ft <sup>2</sup> (m <sup>2</sup> )   |            |
| CAT D            | Emerald Stateroom              | 162ft <sup>2</sup> (15m <sup>2</sup> )   |            |
| CAT E            | Emerald Stateroom              | 162ft <sup>2</sup> (15m <sup>2</sup> )   |            |
| CAT ES           | Emerald Single Stateroom       | 117ft <sup>2</sup> (10.9m <sup>2</sup> ) |            |

| $\downarrow$ | Sun Deck with Deck Chairs^        | 9  | The le |
|--------------|-----------------------------------|----|--------|
| 2            | Navigation Bridge                 | 10 | Horizo |
| 3            | Sky Barbecue                      | 11 | Lift   |
| 4            | Golf Putting Green                | 12 | Recep  |
| 5            | Games Area                        | 13 | Wellne |
| 6            | Retractable Glass Roof            | 14 | Fitnes |
| 7            | Walking Track                     | 15 | Reflec |
| 8            | Daytime Pool & Bar/Evening Cinema | 16 | Hairdr |
|              |                                   |    |        |

1 01

- ss Area
- ctions Restaurant resser

Owner's One-Bedroom Suite 315ft<sup>2</sup> (29.3m<sup>2</sup>) CAT SA

Grand Balcony Suite 210ft<sup>2</sup> (19.5m<sup>2</sup>) CAT S

Emerald Panorama Balcony Suite 180ft<sup>2</sup> (16.7m<sup>2</sup>) CAT A CAT B CAT C

Emerald Stateroom 162ft² (15m²) CAT D CAT E

Emerald Single Stateroom 117ft<sup>2</sup> (10.9m<sup>2</sup>) CAT ES