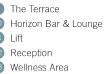

| $\downarrow$ | Sun Deck with Deck Chairs^        | 9  | The le |
|--------------|-----------------------------------|----|--------|
| 2            | Navigation Bridge                 | 10 | Horizo |
| 3            | Sky Barbecue                      | 11 | Lift   |
| 4            | Golf Putting Green                | 12 | Recep  |
| 5            | Games Area                        | 13 | Wellne |
| 6            | Retractable Glass Roof            | 14 | Fitnes |
| 7            | Walking Track                     | 15 | Reflec |
| 8            | Daytime Pool & Bar/Evening Cinema | 16 | Hairdr |
|              |                                   |    |        |

1 01

- ss Area
- ctions Restaurant resser

Owner's One-Bedroom Suite 315ft<sup>2</sup> (29.3m<sup>2</sup>) CAT SA

Grand Balcony Suite 210ft<sup>2</sup> (19.5m<sup>2</sup>) CAT S

Emerald Panorama Balcony Suite 180ft<sup>2</sup> (16.7m<sup>2</sup>) CAT A CAT B CAT C