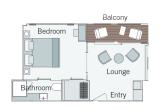

## **EMERALD STAR-SHIPS DECK PLAN & SHIP STATISTICS**

| CABIN CATEGORIES |                                |                                          | <b>1</b> S |
|------------------|--------------------------------|------------------------------------------|------------|
| Horizon Deck     |                                | Size ft <sup>2</sup> (m <sup>2</sup> )   | 2          |
| CAT SA           | Owner's One-Bedroom Suite      | 315ft <sup>2</sup> (29.3m <sup>2</sup> ) | 3          |
| CAT S            | Grand Balcony Suite*           | 210ft <sup>2</sup> (19.5m <sup>2</sup> ) | 4 (        |
| CAT A            | Emerald Panorama Balcony Suite | 180ft <sup>2</sup> (16.7m <sup>2</sup> ) | 5 (        |
| Vista Deck       | <br>1                          | Size ft <sup>2</sup> (m <sup>2</sup> )   | 6          |
| CAT B            | Emerald Panorama Balcony Suite | 180ft <sup>2</sup> (16.7m <sup>2</sup> ) | 7          |
|                  | Emerald Panorama Balcony Suite | 180ft <sup>2</sup> (16.7m <sup>2</sup> ) | 8          |
| Riviera Deck     |                                | Size ft <sup>2</sup> (m <sup>2</sup> )   |            |
| CAT D            | Emerald Stateroom              | 162ft <sup>2</sup> (15m <sup>2</sup> )   |            |
| CAT E            | Emerald Stateroom              | 162ft <sup>2</sup> (15m <sup>2</sup> )   |            |
| CAT ES           | Emerald Single Stateroom       | 117ft <sup>2</sup> (10.9m <sup>2</sup> ) |            |

1 01

- ss Area
- ctions Restaurant resser

Owner's One-Bedroom Suite 315ft<sup>2</sup> (29.3m<sup>2</sup>) CAT SA

Grand Balcony Suite 210ft<sup>2</sup> (19.5m<sup>2</sup>) CAT S

Emerald Panorama Balcony Suite 180ft<sup>2</sup> (16.7m<sup>2</sup>) CAT A CAT B CAT C