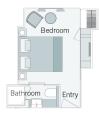

## **EMERALD STAR-SHIPS DECK PLAN & SHIP STATISTICS**

| CABIN CATEGORIES |                                |                                          | <b>1</b> S |
|------------------|--------------------------------|------------------------------------------|------------|
| Horizon Deck     |                                | Size ft <sup>2</sup> (m <sup>2</sup> )   | 2          |
| CAT SA           | Owner's One-Bedroom Suite      | 315ft <sup>2</sup> (29.3m <sup>2</sup> ) | 3          |
| CAT S            | Grand Balcony Suite*           | 210ft <sup>2</sup> (19.5m <sup>2</sup> ) | 4 (        |
| CAT A            | Emerald Panorama Balcony Suite | 180ft <sup>2</sup> (16.7m <sup>2</sup> ) | 5 (        |
| Vista Deck       | <br>1                          | Size ft <sup>2</sup> (m <sup>2</sup> )   | 6          |
| CAT B            | Emerald Panorama Balcony Suite | 180ft <sup>2</sup> (16.7m <sup>2</sup> ) | 7          |
|                  | Emerald Panorama Balcony Suite | 180ft <sup>2</sup> (16.7m <sup>2</sup> ) | 8          |
| Riviera Deck     |                                | Size ft <sup>2</sup> (m <sup>2</sup> )   |            |
| CAT D            | Emerald Stateroom              | 162ft <sup>2</sup> (15m <sup>2</sup> )   |            |
| CAT E            | Emerald Stateroom              | 162ft <sup>2</sup> (15m <sup>2</sup> )   |            |
| CAT ES           | Emerald Single Stateroom       | 117ft <sup>2</sup> (10.9m <sup>2</sup> ) |            |

1 01

- ss Area
- ctions Restaurant resser

Owner's One-Bedroom Suite 315ft<sup>2</sup> (29.3m<sup>2</sup>) CAT SA

Grand Balcony Suite 210ft<sup>2</sup> (19.5m<sup>2</sup>) CAT S

Emerald Panorama Balcony Suite 180ft<sup>2</sup> (16.7m<sup>2</sup>) CAT A CAT B CAT C