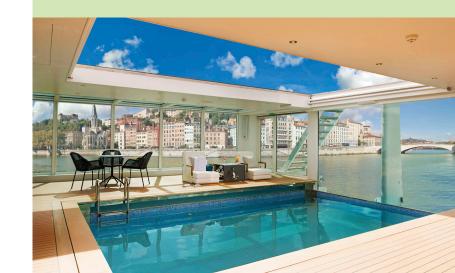

With one of the best values in river cruising, Emerald Cruises makes it easy to relax. Get a taste for fine dining at the elegant-casual Reflections Restaurant, showcasing the regional cuisines of Europe. Take a dip in the heated pool and don't forget to return in the evening when the pool transforms into a cinema. Enjoy complimentary beer, wine, and soft drinks at lunch and dinner and crafted coffee anytime throughout the cruise.