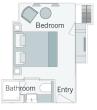

## **EMERALD SUN DECK PLAN & SHIP STATISTICS**

| CABIN CATEGORIES |                                |                                          |
|------------------|--------------------------------|------------------------------------------|
| Horizon Deck     |                                | Size ft <sup>2</sup> (m <sup>2</sup> )   |
| CAT SA           | Owner's One-Bedroom Suite      | 315ft² (29.3m²)                          |
| CAT S            | Grand Balcony Suite*           | 210ft <sup>2</sup> (19.5m <sup>2</sup> ) |
| CAT A            | Emerald Panorama Balcony Suite | 180ft² (16.7m²)                          |
| Vista Deck       |                                | Size ft <sup>2</sup> (m <sup>2</sup> )   |
| CAT B            | Emerald Panorama Balcony Suite | 180ft² (16.7m²)                          |
|                  | Emerald Panorama Balcony Suite | 180ft² (16.7m²)                          |
| Riviera Deck     |                                | Size ft <sup>2</sup> (m <sup>2</sup> )   |
| CAT D            | Emerald Stateroom              | 162ft² (15m²)                            |
| CAT E            | Emerald Stateroom              | 162ft² (15m²)                            |
| CAT ES           | Emerald Single Stateroom       | 117ft² (10.9m²)                          |

Owner's One-Bedroom Suite 315ft² (29.3m²)

CAT SA

Grand Balcony Suite 210ft² (19.5m²)

Emerald Panorama Balcony Suite 180ft2 (16.7m2)

Emerald Stateroom 162ft<sup>2</sup> (15m<sup>2</sup>)

Emerald Single Stateroom 117ft<sup>2</sup> (10.9m<sup>2</sup>)