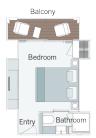

Owner's One-Bedroom Suite 315ft² (29.3m²)

CAT SA

Grand Balcony Suite 210ft² (19.5m²)

Emerald Panorama Balcony Suite 180ft2 (16.7m2)

Emerald Stateroom 162ft<sup>2</sup> (15m<sup>2</sup>)

Emerald Single Stateroom 117ft<sup>2</sup> (10.9m<sup>2</sup>)