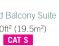

## **EMERALD SUN DECK PLAN & SHIP STATISTICS**

| CABIN CATEGORIES |                                |                                          |
|------------------|--------------------------------|------------------------------------------|
| Horizon Deck     |                                | Size ft <sup>2</sup> (m <sup>2</sup> )   |
| CAT SA           | Owner's One-Bedroom Suite      | 315ft² (29.3m²)                          |
| CAT S            | Grand Balcony Suite*           | 210ft <sup>2</sup> (19.5m <sup>2</sup> ) |
| CAT A            | Emerald Panorama Balcony Suite | 180ft² (16.7m²)                          |
| Vista Deck       |                                | Size ft <sup>2</sup> (m <sup>2</sup> )   |
| CAT B            | Emerald Panorama Balcony Suite | 180ft² (16.7m²)                          |
|                  | Emerald Panorama Balcony Suite | 180ft² (16.7m²)                          |
| Riviera Deck     |                                | Size ft <sup>2</sup> (m <sup>2</sup> )   |
| CAT D            | Emerald Stateroom              | 162ft² (15m²)                            |
| CAT E            | Emerald Stateroom              | 162ft² (15m²)                            |
| CAT ES           | Emerald Single Stateroom       | 117ft² (10.9m²)                          |

Owner's One-Bedroom Suite 315ft² (29.3m²)

CAT SA

Grand Balcony Suite 210ft² (19.5m²)

Emerald Panorama Balcony Suite 180ft2 (16.7m2)

Emerald Stateroom 162ft<sup>2</sup> (15m<sup>2</sup>)

Emerald Single Stateroom 117ft<sup>2</sup> (10.9m<sup>2</sup>)