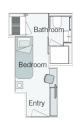

## **EMERALD SUN DECK PLAN & SHIP STATISTICS**

| CABIN CATEGORIES |                                |                                          |
|------------------|--------------------------------|------------------------------------------|
| Horizon Deck     |                                | Size ft <sup>2</sup> (m <sup>2</sup> )   |
| CAT SA           | Owner's One-Bedroom Suite      | 315ft² (29.3m²)                          |
| CAT S            | Grand Balcony Suite*           | 210ft <sup>2</sup> (19.5m <sup>2</sup> ) |
| CAT A            | Emerald Panorama Balcony Suite | 180ft² (16.7m²)                          |
| Vista Deck       |                                | Size ft <sup>2</sup> (m <sup>2</sup> )   |
| CAT B            | Emerald Panorama Balcony Suite | 180ft² (16.7m²)                          |
|                  | Emerald Panorama Balcony Suite | 180ft² (16.7m²)                          |
| Riviera Deck     |                                | Size ft <sup>2</sup> (m <sup>2</sup> )   |
| CAT D            | Emerald Stateroom              | 162ft² (15m²)                            |
| CAT E            | Emerald Stateroom              | 162ft² (15m²)                            |
| CAT ES           | Emerald Single Stateroom       | 117ft² (10.9m²)                          |

Owner's One-Bedroom Suite 315ft² (29.3m²)

CAT SA

Grand Balcony Suite 210ft² (19.5m²)

Emerald Panorama Balcony Suite 180ft2 (16.7m2)

Emerald Stateroom 162ft<sup>2</sup> (15m<sup>2</sup>)

Emerald Single Stateroom 117ft<sup>2</sup> (10.9m<sup>2</sup>)

**CAT ES**