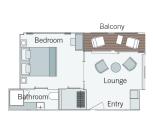

Owner's One-Bedroom Suite 315ft² (29.3m²)

CAT SA

Grand Balcony Suite 210ft² (19.5m²)

Emerald Panorama Balcony Suite 180ft2 (16.7m2)

Emerald Stateroom 162ft<sup>2</sup> (15m<sup>2</sup>)

Emerald Single Stateroom 117ft<sup>2</sup> (10.9m<sup>2</sup>)