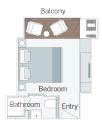

## **EMERALD SUN DECK PLAN & SHIP STATISTICS**

| CABIN CATEGORIES |                                |                                          |
|------------------|--------------------------------|------------------------------------------|
| Horizon Deck     |                                | Size ft <sup>2</sup> (m <sup>2</sup> )   |
| CAT SA           | Owner's One-Bedroom Suite      | 315ft² (29.3m²)                          |
| CAT S            | Grand Balcony Suite*           | 210ft <sup>2</sup> (19.5m <sup>2</sup> ) |
| CAT A            | Emerald Panorama Balcony Suite | 180ft² (16.7m²)                          |
| Vista Deck       |                                | Size ft <sup>2</sup> (m <sup>2</sup> )   |
| CAT B            | Emerald Panorama Balcony Suite | 180ft² (16.7m²)                          |
|                  | Emerald Panorama Balcony Suite | 180ft² (16.7m²)                          |
| Riviera Deck     |                                | Size ft <sup>2</sup> (m <sup>2</sup> )   |
| CAT D            | Emerald Stateroom              | 162ft² (15m²)                            |
| CAT E            | Emerald Stateroom              | 162ft² (15m²)                            |
| CAT ES           | Emerald Single Stateroom       | 117ft² (10.9m²)                          |

Owner's One-Bedroom Suite 315ft² (29.3m²)

CAT SA

Grand Balcony Suite 210ft² (19.5m²)

Emerald Panorama Balcony Suite 180ft2 (16.7m2)

Emerald Stateroom 162ft<sup>2</sup> (15m<sup>2</sup>)

Emerald Single Stateroom 117ft<sup>2</sup> (10.9m<sup>2</sup>)