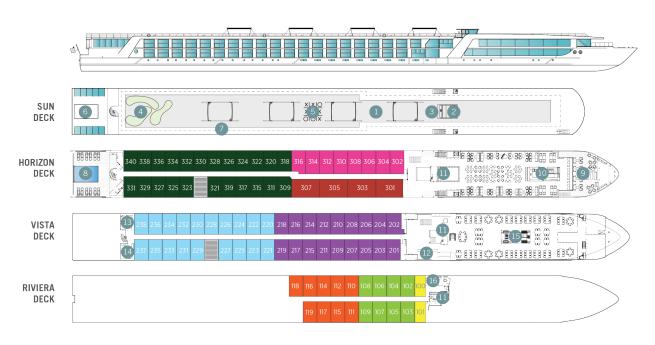

## **EMERALD SUN DECK PLAN & SHIP STATISTICS**

| CABIN CATEGORIES |                                |                                          |
|------------------|--------------------------------|------------------------------------------|
| Horizon Deck     |                                | Size ft <sup>2</sup> (m <sup>2</sup> )   |
| CAT SA           | Owner's One-Bedroom Suite      | 315ft² (29.3m²)                          |
| CAT S            | Grand Balcony Suite*           | 210ft <sup>2</sup> (19.5m <sup>2</sup> ) |
| CAT A            | Emerald Panorama Balcony Suite | 180ft² (16.7m²)                          |
| Vista Deck       |                                | Size ft <sup>2</sup> (m <sup>2</sup> )   |
| CAT B            | Emerald Panorama Balcony Suite | 180ft² (16.7m²)                          |
|                  | Emerald Panorama Balcony Suite | 180ft² (16.7m²)                          |
| Riviera Deck     |                                | Size ft <sup>2</sup> (m <sup>2</sup> )   |
| CAT D            | Emerald Stateroom              | 162ft² (15m²)                            |
| CAT E            | Emerald Stateroom              | 162ft² (15m²)                            |
| CAT ES           | Emerald Single Stateroom       | 117ft² (10.9m²)                          |

- Sun Deck with Deck Chairs^
- Navigation Bridge
- Sky Barbecue
- 4 Golf Putting Green
- Games Area
- Retractable Glass Roof
- Walking Track
- 8 Daytime Pool & Bar/Evening Cinema 16 Hairdresser
- The Terrace
- 10 Horizon Bar & Lounge
- 11 Lift
- 12 Reception
- Wellness Area
- Fitness Area
- 15 Reflections Restaurant