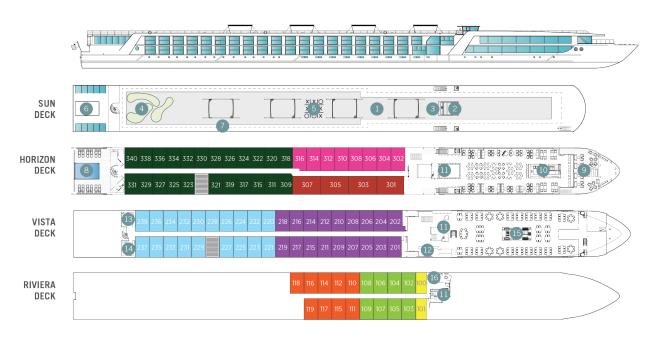

## **EMERALD DESTINY DECK PLAN & SHIP STATISTICS**

| CABIN CATEGORIES               |                                                                                                                                                                                   |
|--------------------------------|-----------------------------------------------------------------------------------------------------------------------------------------------------------------------------------|
| sk                             | Size ft <sup>2</sup> (m <sup>2</sup> )                                                                                                                                            |
| Owner's One-Bedroom Suite      | 315ft² (29.3m²)                                                                                                                                                                   |
| Grand Balcony Suite*           | 210ft² (19.5m²)                                                                                                                                                                   |
| Emerald Panorama Balcony Suite | 180ft² (16.7m²)                                                                                                                                                                   |
|                                | Size ft <sup>2</sup> (m <sup>2</sup> )                                                                                                                                            |
| Emerald Panorama Balcony Suite | 180ft² (16.7m²)                                                                                                                                                                   |
| Emerald Panorama Balcony Suite | 180ft² (16.7m²)                                                                                                                                                                   |
| k                              | Size ft <sup>2</sup> (m <sup>2</sup> )                                                                                                                                            |
| Emerald Stateroom              | 162ft² (15m²)                                                                                                                                                                     |
| Emerald Stateroom              | 162ft² (15m²)                                                                                                                                                                     |
| Emerald Single Stateroom       | 117ft² (10.9m²)                                                                                                                                                                   |
|                                | Owner's One-Bedroom Suite Grand Balcony Suite* Emerald Panorama Balcony Suite  Emerald Panorama Balcony Suite Emerald Panorama Balcony Suite  Emerald Stateroom Emerald Stateroom |

- Sun Deck with Deck Chairs^
- Navigation Bridge
- Sky Barbecue
- 4 Golf Putting Green
- Games Area
- Retractable Glass Roof
- Walking Track
- 8 Daytime Pool & Bar/Evening Cinema 16 Hairdresser
- The Terrace
- 10 Horizon Bar & Lounge
- 11 Lift
- 12 Reception
- Wellness Area
- Fitness Area
- 15 Reflections Restaurant

Owner's One-Bedroom Suite 315ft² (29.3m²)

Grand Balcony Suite 210ft² (19.5m²)

Emerald Panorama Balcony Suite 180ft2 (16.7m2)

Emerald Stateroom 162ft<sup>2</sup> (15m<sup>2</sup>)

Emerald Single Stateroom 117ft<sup>2</sup> (10.9m<sup>2</sup>)