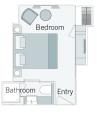

Owner's One-Bedroom Suite 315ft² (29.3m²)

Grand Balcony Suite 210ft² (19.5m²)

Emerald Panorama Balcony Suite 180ft2 (16.7m2)

Emerald Stateroom 162ft<sup>2</sup> (15m<sup>2</sup>)

Emerald Single Stateroom 117ft<sup>2</sup> (10.9m<sup>2</sup>)