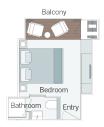

Owner's One-Bedroom Suite 315ft² (29.3m²)

Grand Balcony Suite 210ft² (19.5m²)

Emerald Panorama Balcony Suite 180ft2 (16.7m2)

Emerald Stateroom 162ft<sup>2</sup> (15m<sup>2</sup>)

Emerald Single Stateroom 117ft<sup>2</sup> (10.9m<sup>2</sup>)