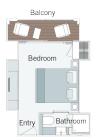

## **EMERALD DESTINY DECK PLAN & SHIP STATISTICS**

| CABIN CATEGORIES               |                                                                                                                                                                                   |
|--------------------------------|-----------------------------------------------------------------------------------------------------------------------------------------------------------------------------------|
| sk                             | Size ft <sup>2</sup> (m <sup>2</sup> )                                                                                                                                            |
| Owner's One-Bedroom Suite      | 315ft² (29.3m²)                                                                                                                                                                   |
| Grand Balcony Suite*           | 210ft² (19.5m²)                                                                                                                                                                   |
| Emerald Panorama Balcony Suite | 180ft² (16.7m²)                                                                                                                                                                   |
|                                | Size ft <sup>2</sup> (m <sup>2</sup> )                                                                                                                                            |
| Emerald Panorama Balcony Suite | 180ft² (16.7m²)                                                                                                                                                                   |
| Emerald Panorama Balcony Suite | 180ft² (16.7m²)                                                                                                                                                                   |
| k                              | Size ft <sup>2</sup> (m <sup>2</sup> )                                                                                                                                            |
| Emerald Stateroom              | 162ft² (15m²)                                                                                                                                                                     |
| Emerald Stateroom              | 162ft² (15m²)                                                                                                                                                                     |
| Emerald Single Stateroom       | 117ft² (10.9m²)                                                                                                                                                                   |
|                                | Owner's One-Bedroom Suite Grand Balcony Suite* Emerald Panorama Balcony Suite  Emerald Panorama Balcony Suite Emerald Panorama Balcony Suite  Emerald Stateroom Emerald Stateroom |

Owner's One-Bedroom Suite 315ft² (29.3m²)

Grand Balcony Suite 210ft² (19.5m²)

Emerald Panorama Balcony Suite 180ft2 (16.7m2)

Emerald Stateroom 162ft<sup>2</sup> (15m<sup>2</sup>)

Emerald Single Stateroom 117ft<sup>2</sup> (10.9m<sup>2</sup>)