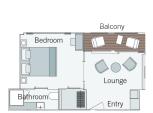

## **EMERALD DESTINY DECK PLAN & SHIP STATISTICS**

| CABIN CATEGORIES               |                                                                                                                                                                                   |
|--------------------------------|-----------------------------------------------------------------------------------------------------------------------------------------------------------------------------------|
| sk                             | Size ft <sup>2</sup> (m <sup>2</sup> )                                                                                                                                            |
| Owner's One-Bedroom Suite      | 315ft² (29.3m²)                                                                                                                                                                   |
| Grand Balcony Suite*           | 210ft² (19.5m²)                                                                                                                                                                   |
| Emerald Panorama Balcony Suite | 180ft² (16.7m²)                                                                                                                                                                   |
|                                | Size ft <sup>2</sup> (m <sup>2</sup> )                                                                                                                                            |
| Emerald Panorama Balcony Suite | 180ft² (16.7m²)                                                                                                                                                                   |
| Emerald Panorama Balcony Suite | 180ft² (16.7m²)                                                                                                                                                                   |
| k                              | Size ft <sup>2</sup> (m <sup>2</sup> )                                                                                                                                            |
| Emerald Stateroom              | 162ft² (15m²)                                                                                                                                                                     |
| Emerald Stateroom              | 162ft² (15m²)                                                                                                                                                                     |
| Emerald Single Stateroom       | 117ft² (10.9m²)                                                                                                                                                                   |
|                                | Owner's One-Bedroom Suite Grand Balcony Suite* Emerald Panorama Balcony Suite  Emerald Panorama Balcony Suite Emerald Panorama Balcony Suite  Emerald Stateroom Emerald Stateroom |

Owner's One-Bedroom Suite 315ft² (29.3m²)

Grand Balcony Suite 210ft² (19.5m²)

Emerald Panorama Balcony Suite 180ft2 (16.7m2)

Emerald Stateroom 162ft<sup>2</sup> (15m<sup>2</sup>)

Emerald Single Stateroom 117ft<sup>2</sup> (10.9m<sup>2</sup>)