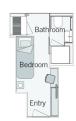

Owner's One-Bedroom Suite 315ft² (29.3m²)

Grand Balcony Suite 210ft² (19.5m²)

Emerald Panorama Balcony Suite 180ft2 (16.7m2)

Emerald Stateroom 162ft<sup>2</sup> (15m<sup>2</sup>)

Emerald Single Stateroom 117ft<sup>2</sup> (10.9m<sup>2</sup>)