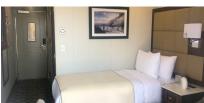

## SINGLE OUTSIDE STATEROOM WITH OPEN VERANDA | 155 SQ. FT.

- Single bed
- Full bathroom with shower
- Safe, Bathrobes and Slippers
- Sitting area with chair and desk
- Flat-screen TV

Interior access

- Sliding doors open to deck
- Located on Observation Deck