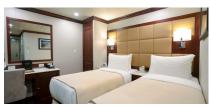

#### INSIDE STATEROOM | 153 SQ. FT.

- Queen bed or two single beds
- Full bathroom with shower
- Safe, Bathrobes and Slippers
- Writing desk with chair
- Flat-screen TV

- Interior access
- Located on Cabin and Observation Deck

Accessible staterooms 253 and 254 are 239 sq. ft., and feature a roll-in shower