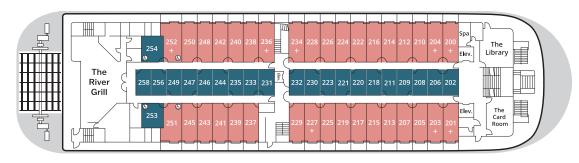

# AMERICAN COUNTESSTM

The newest jewel in America's premier riverboat fleet, this bold paddlewheeler boasts a sleek, contemporary design effortlessly hosting up to 245 guests. Amidst ample open spaces are ideal for gatherings while large forward-facing windows and a portside bar with an 80-foot-high window-wall afford incredible views.



# DECK1 MAIN DECK

Perks

The Fitness Center The Grand Lobby

The Theater

The Grand Dining Room

Purser & Excursions Desk

The Gift Shop



## DECK 2 **CABIN DECK**

The Library The Card Room

The River Grill Staterooms



# DECK 3 **OBSERVATION DECK**

The Chart Room Walking Track Staterooms

DECK 4

Pilot House

**SUN DECK** 



+ Triple Occupancy

#### **SPECIFICATIONS**

| Year Built/Refurbished | 1996/2020 | Staterooms 12 | 3 |
|------------------------|-----------|---------------|---|
| Length                 | 361 Ft.   | Guests 24     | 5 |
| Guest Decks            | 4         | Crew 9        | 8 |

#### **DELUXE OUTSIDE STATEROOM WITH PRIVATE VERANDA** | 226 SQ. FT.



- Queen bed or two single beds
- Full bathroom with shower
- Safe, Bathrobes and Slippers
- Sitting area with sofa and desk
- Flat-screen TV

- Sliding doors open to private veranda
- Interior access
- Located on Cabin Deck

Accessible staterooms 251