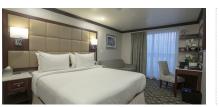

#### **DELUXE OUTSIDE STATEROOM WITH PRIVATE VERANDA** | 226 SQ. FT.

- Queen bed or two single beds
- Full bathroom with shower
- Safe, Bathrobes and Slippers
- Sitting area with sofa and desk
- Flat-screen TV

- Sliding doors open to private veranda
- Interior access
- Located on Cabin Deck

Accessible staterooms 251 and 252 are 289 sq. ft., and feature a roll-in shower