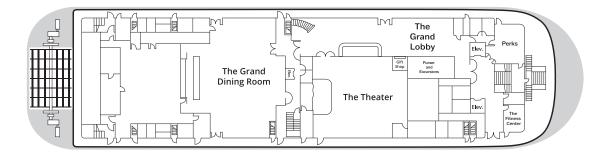

# DECK1 MAIN DECK

Perks

The Fitness Center The Grand Lobby

The Theater

The Grand Dining Room

Purser & Excursions Desk

The Gift Shop