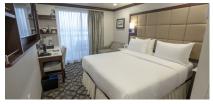

### OUTSIDE STATEROOM WITH OPEN VERANDA | 192 SQ. FT.

- Queen bed or two single beds
- Full bathroom with shower
- Safe, Bathrobes and Slippers
- Sitting area with chair and desk
- Flat-screen TV

- Sliding doors open to deck
- Interior access
- Located on Observation Deck

Accessible staterooms 356 and 357 are 265 sq. ft., and feature a roll-in shower