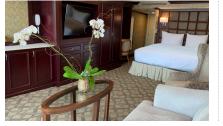

#### OWNER'S SUITE WITH EXCLUSIVE VERANDA | 348 SQ. FT.

- - Sitting area with sofa-bed · Dressing area with granite vanity and mirror
    - Flat-screen TV

• Queen bed

combination

• Safe, Bathrobes and Slippers