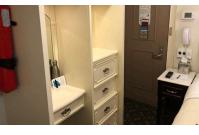

ub/shower combination.

- Sitting area
- 6-foot-square picture window overlooking the paddlewheel
- Vanity, mirror and desk

• Safe, Bathrobes and Slippers

- Interior access
- Located on Texas Deck

- Located on Texas Deck

# OUTSIDE STATEROOM WITH OPEN VERANDA | 160-230



# OUTSIDE STATEROOM WITH OPEN VERANDA | 140-180

- - Full bathroom with s tub/shower combination • Flat-screen TV • French doors open

# DELUXE OUTSIDE STATEROOM WITH BAY WINDOW | 19

- Queen bed or two sin
  - Full bathroom with s tub/shower combination
  - Flat-screen TV

# SINGLE DELUXE STATEROOM | 130 SQ. FT.



- Queen bed
- Full bathroom with s
- Flat-screen TV
- Interior access

# **INSIDE STATEROOM** | 130 SO. FT.



• Full bathroom with s Flat-screen TV Interior access

# SINGLE INSIDE STATEROOM | 80 SO. FT.



- Safe, Bathrobes and Slippers
- Α

- PS

# • Full bathroom with standard tub/shower • Safe, Bathrobes and Slippers







DS



### SUITES & STATEROOMS

| <ul> <li>Queen bed or two single beds</li> </ul>                                                | • French doors open to deck                                                                                                                            |
|-------------------------------------------------------------------------------------------------|--------------------------------------------------------------------------------------------------------------------------------------------------------|
| <ul> <li>Full bathroom with standard tub/shower</li> </ul>                                      | <ul> <li>Interior and/or exterior acce