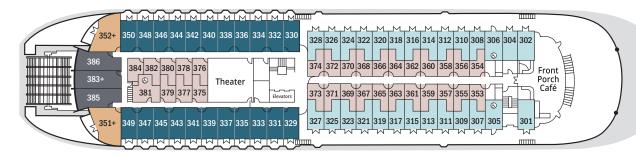

# AMERICAN QUEEN®

The largest steamboat ever built, the grand American Queen is a gracious and elegant triumph of American ingenuity. Our flagship paddlewheeler is a gentle soul packaged within the ornate detailing that embellishes her exterior. Any traveler who chooses to cruise on this iconic riverboat will soon find that her steady heart beats to the rhythm of music that resounds within her walls. Embark on a river cruise on the American Queen, the wondrous steamboat that introduces her guests to the waters that she calls home - the great rivers that have sustained towns, wildlife and memories throughout history.









# DECK1 MAIN DECK

Grand Saloon Main Deck Lounge Captain's Bar Spa J.M. White Dining Room Engine Room Viewing Area

### DECK 2 **CABIN DECK**

Staterooms

Ladies' Parlor Front Porch Café Gentlemen's Card Room Theater Mark Twain Gallery Suites & Staterooms Purser's Office Shore Excursions Desk AQ Emporium - Gift Shop Engine Room Bar

DECK 3

**TEXAS DECK** 

#### DECK 4 **OBSERVATION DECK**

Chart Room Guest Laundry (Mid-Ship) Staterooms

DECK 5 PROMENADE DECK

River Grill & Bar Suites & Staterooms

DECK 6 SUN DECK

Pilot House Fitness Center Pool





|                                                    | SUITES & STAT        |
|----------------------------------------------------|----------------------|
| Owner's Suite with Exclusive Veranda               | DECK 5               |
| Lu