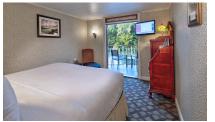

# **DELUXE OUTSIDE STATEROOM WITH PRIVATE VERANDA** | 190 SQ. FT.

- Queen bed or two single beds
- Full bathroom with standard tub/shower combination
- Flat-screen TV
- - French doors open to private veranda
  - Interior access

# · Coffee maker and mini refrigerator

- French doors open to exclusive veranda
- Furnished patio with sofa, two chairs and a coffee table
- Exterior access • Located on Promenade Deck
- Commodore Services, 帉 including a River Butler MMOD servics
- Coffee maker and mini refrigerator
- French doors open to deck or veranda
- Interior and/or exterior access
- Located on Promenade and Texas Decks
- Commodore Services, including a River Butler
- French doors open to deck
- Interior and/or exterior access
- Located on Promenade Deck
- Commodore Services (excludes River Butler)