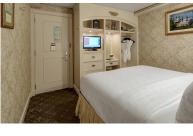

bservation Decks

Partially accessible suites 521 and 522 are 230 sq.ft. and feature a standard tub/shower combination.

- Sitting area
- 6-foot-square picture window overlooking the paddlewheel
- Vanity, mirror and desk

• Safe, Bathrobes and Slippers

- Interior access
- Located on Texas Deck

- Located on Texas Deck

# OUTSIDE STATEROOM WITH OPEN VERANDA | 160-230



# OUTSIDE STATEROOM WITH OPEN VERANDA | 140-180

- - Full bathroom with s tub/shower combination • Flat-screen TV • French doors open

# DELUXE OUTSIDE STATEROOM WITH BAY WINDOW | 19

- Queen bed or two sin
  - Full bathroom with s tub/shower combination
  - Flat-screen TV

# SINGLE DELUXE STATEROOM | 130 SQ. FT.



- Queen bed
- Full bathroom with s
- Flat-screen TV
- Interior access

# **INSIDE STATEROOM** | 130 SO. FT.



• Full bathroom with s Flat-screen TV Interior access

# SINGLE INSIDE STATEROOM | 80 SO. FT.



- Safe, Bathrobes and Slippers
- Α

- PS

# • Full bathroom with standard tub/shower • Safe, Bathrobes and Slippers







DS



### SUITES & STATEROOMS

| <ul> <li>Queen bed or two single beds</li> </ul>                                                | • French doors open to deck                                                                                                                            |
|-------------------------------------------------------------------------------------------------|--------------------------------------------------------------------------------------------------------------------------------------------------------|
| <ul> <li>Full bathroom with standard tu