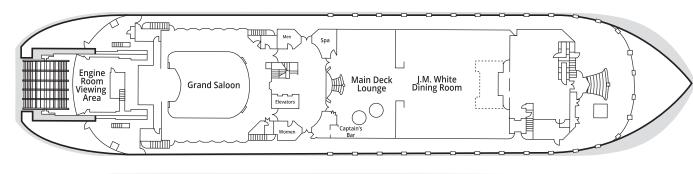

# DECK1 MAIN DECK

Grand Saloon Main Deck Lounge Captain's Bar Spa J.M. White Dining Room Engine Room Viewing Area