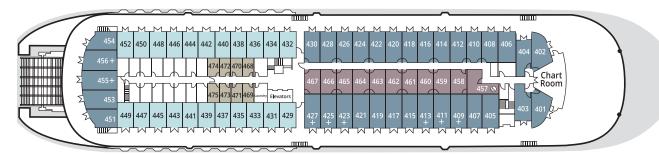

#### DECK 4 **OBSERVATION DECK**

Chart Room Guest Laundry (Mid-Ship) Staterooms

DECK 5 PROMENADE DECK

River Grill & Bar Suites & Staterooms

DECK 6 SUN DECK

Pilot House Fitness Center Pool

|                                                    | SUITES & STAT        |
|----------------------------------------------------|----------------------|
| Owner's Suite with Exclusive Veranda               | DECK 5               |
| Luxury Suite with Private or Open Vera             | nda DECK 3<br>DECK 5 |
| DS Deluxe Suite with Open Veranda                  | DECK 5               |
| JS Junior Suite with Open Veranda                  | DECK 5               |
| PS Paddlewheel Stateroom                           | DECK 3               |
| A Deluxe Outside Stateroom with Private            | e Veranda DECK 3     |
| (6) Accessible / Partially Accessible Suites and S | taterooms Featu      |