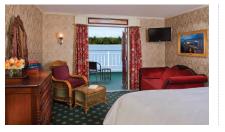

## LUXURY SUITE WITH PRIVATE OR OPEN VERANDA | 345-420 SQ. FT.

• Flat-screen TV • Safe, Bathrobes and Slippers

- Vanity and mirror
- Flat-screen TV
- Safe, Bathrobes and Slippers