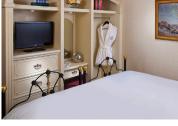

d features a standard tub/shower combination.



- Interior and/or exterior access
- Located on Promenade and Observation Decks

Partially accessible suites 521 and 522 are 230 sq.ft. and feature a standard tub/shower combination.

- Sitting area
- 6-foot-square picture window overlooking the paddlewheel
- Vanity, mirror and desk

• Safe, Bathrobes and Slippers

- Interior access
- Located on Texas Deck

- Located on Texas Deck

# OUTSIDE STATEROOM WITH OPEN VERANDA | 160-230



# OUTSIDE STATEROOM WITH OPEN VERANDA | 140-180

- - Full bathroom with s tub/shower combination • Flat-screen TV • French doors open

# DELUXE OUTSIDE STATEROOM WITH BAY WINDOW | 19

- Queen bed or two sin
  - Full bathroom with s tub/shower combination
  - Flat-screen TV

# SINGLE DELUXE STATEROOM | 130 SQ. FT.



- Queen bed
- Full bathroom with s
- Flat-screen TV
- Interior access

# **INSIDE STATEROOM** | 130 SO. FT.



• Full bathroom with s Flat-screen TV Interior access

# SINGLE INSIDE STATEROOM | 80 SO. FT.



- Safe, Bathrobes and Slippers
- Α

- PS

# • Full bathroom with standard tub/shower • Safe, Bathrobes and Slippers







DS



### SUITES & STATEROOMS

| <ul> <li>Queen bed or two single beds</li> </ul>                                                | • French doors open to deck                                                                                                                            |
|-------------------------------------------------------------------------------------------------|------------------------------------------------------------------------------------