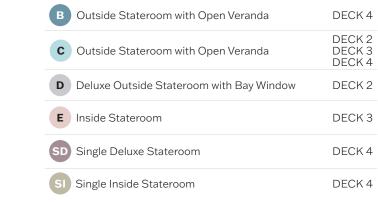

# OUTSIDE STATEROOM WITH OPEN VERANDA | 160-230

# OUTSIDE STATEROOM WITH OPEN VERANDA | 140-180

- - Full bathroom with s tub/shower combination • Flat-screen TV • French doors open

# DELUXE OUTSIDE STATEROOM WITH BAY WINDOW | 19

- Queen bed or two sin
  - Full bathroom with s tub/shower combination
  - Flat-screen TV

# SINGLE DELUXE STATEROOM | 130 SQ. FT.

- Queen bed
- Full bathroom with s
- Flat-screen TV
- Interior access

# **INSIDE STATEROOM** | 130 SO. FT.

• Full bathroom with s Flat-screen TV Interior access

# SINGLE INSIDE STATEROOM | 80 SO. FT.

- Safe, Bathrobes and Slippers
- Α

- PS