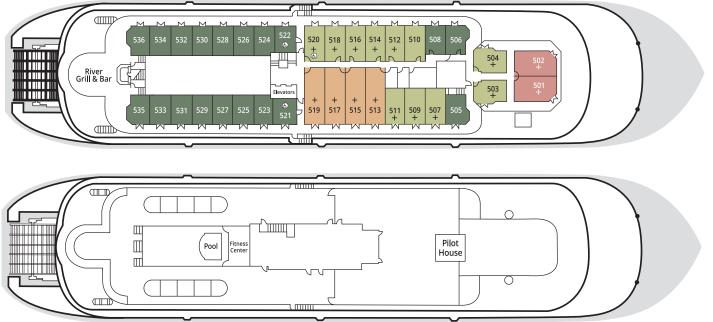

#### DECK 4 **OBSERVATION DECK**

Chart Room Guest Laundry (Mid-Ship) Staterooms

DECK 5 PROMENADE DECK

River Grill & Bar Suites & Staterooms

DECK 6 SUN DECK

Pilot House Fitness Center Pool

|                                                    | SUITES & STAT        |
|----------------------------------------------------|----------------------|
| Owner's Suite with Exclusive Veranda               | DECK 5               |
| Luxury Suite with Private or Open Vera             | nda DECK 3<br>DECK 5 |
| DS Deluxe Suite with Open Veranda                  | DECK 5               |
| JS Junior Suite with Open Veranda                  | DECK 5               |
| PS Paddlewheel Stateroom                           | DECK 3               |
| A Deluxe Outside Stateroom with Private            | e Veranda DECK 3     |
| (6) Accessible / Partially Accessible Suites and S | taterooms Featu      |

### SUITES & STATEROOMS

| <ul> <li>Queen bed or two single beds</li> </ul>                                                | • French doors open to deck                                                                                                                            |
|-------------------------------------------------------------------------------------------------|--------------------------------------------------------------------------------------------------------------------------------------------------------|
| <ul> <li>Full bathroom with standard tub/shower</li> </ul>                                      | <ul> <li>Interior and/or exterior access</li> </ul>                                                                                                    |
| combination                                                                                     | Located on Observation Deck                                                                                                                            |
| • Flat-screen TV                                                                                |                                                                                                                                                        |
|                                                                                                 |                                                                                                                                                        |
| RANDA   140-180 SQ. FT.                                                                         |                                                                                                                                                        |
| • Queen bed or two single beds                                                                  | • Exterior access                                                                                                                                      |
| • Full bathroom with shower or standard tub/shower combination                                  | <ul> <li>Located on Observation, Texas and<br/>Cabin Decks</li> </ul>                                                                                  |
| <ul><li>Flat-screen TV</li><li>French doors open to deck</li></ul>                              | Partially accessible staterooms 305<br>and 306 (180 sq. ft.) feature standard<br>tub/shower combinations.                                              |
| BAY WINDOW   190 SQ. FT.                                                                        | :                                                                                                                                                      |
| Queen bed or two single beds                                                                    | Interior access                                                                                                                                        |
| <ul><li>Full bathroom with standard<br/>tub/shower combination</li><li>Flat-screen TV</li></ul> | Located on Cabin Deck                                                                                                                                  |
| Q. FT.<br>• Queen bed<br>• Full bathroom with shower<br>• Flat-screen TV<br>• Interior access   | • Located on Observation Deck<br>Partially accessible stateroom<br>457 is 175 sq. ft. and features a standard<br>tub/shower combination and twin beds. |
| <ul> <li>Queen bed or two single beds</li> <li>Full bathroom with shower</li> </ul>             | • Located on Texas Deck<br>Accessible stateroom 381 is 217 sq. ft.                                                                                     |
| <ul><li>Flat-screen TV</li><li>Interior access</li></ul>                                        | and features a roll-in shower.                                                                                                                         |
| FT.                                                                                             |                                                                                                                                                        |
| <ul><li>Single bed</li><li>Full bathroom with shower</li></ul>                                  | <ul> <li>Interior access</li> <li>Located on Observation Deck</li> </ul>                                                                               |
| Flat-screen TV                                                                                  |                                                                                                                                                        |