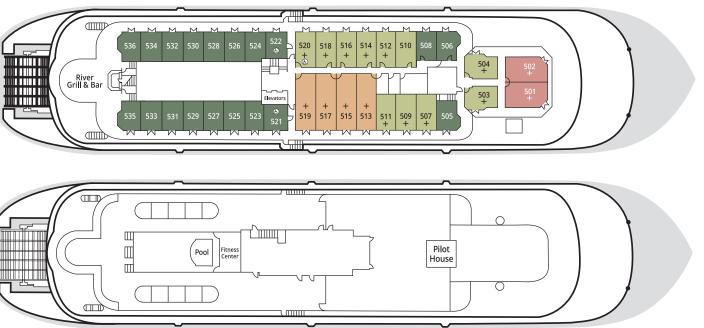

#### DECK 4 **OBSERVATION DECK**

Chart Room Guest Laundry (Mid-Ship) Staterooms

DECK 5 PROMENADE DECK

River Grill & Bar Suites & Staterooms

DECK 6 SUN DECK

Pilot House Fitness Center Pool

|                                                    | SUITES & STAT        |
|----------------------------------------------------|----------------------|
| Owner's Suite with Exclusive Veranda               | DECK 5               |
| Luxury Suite with Private or Open Vera             | nda DECK 3<br>DECK 5 |
| DS Deluxe Suite with Open Veranda                  | DECK 5               |
| JS Junior Suite with Open Veranda                  | DECK 5               |
| PS Paddlewheel Stateroom                           | DECK 3               |
| A Deluxe Outside Stateroom with Private            | e Veranda DECK 3     |
| (6) Accessible / Partially Accessible Suites and S | taterooms Featu      |

### SUITES & STATEROOMS

| <ul> <li>Queen bed or two single beds</li> </ul>                                                | • French doors open to deck                                                                                                                            |
|-------------------------------------------------------------------------------------------------|--------------------------------------------------------------------------------------------------------------------------------------------------------|
| <ul> <li>Full bathroom with standard tub/shower</li> </ul>                                      | <ul> <li>Interior and/or exterior access</li> </ul>                                                                                                    |
| combination                                                                                     | Located on Observation Deck                                                                                                                            |
| • Flat-screen TV                                                                                |                                                                                                                                                        |
|                                                                                                 |                                                                                                                                                        |
| RANDA   140-180 SQ. FT.                                                                         |                                                                                                                                                        |
| • Queen bed or two single beds                                                                  | • Exterior access                                                                                                                                      |
| • Full bathroom with shower or standard tub/shower combination                                  | <ul> <li>Located on Observation, Texas and<br/>Cabin Decks</li> </ul>                                                                                  |
| <ul><li>Flat-screen TV</li><li>French doors open to deck</li></ul>                              | Partially accessible staterooms 305<br>and 306 (180 sq. ft.) feature standard<br>tub/shower combinations.                                              |
| BAY WINDOW   190 SQ. FT.                                                                        | :                                                                                                                                                      |
| Queen bed or two single beds                                                                    | Interior access                                                                                                                                        |
| <ul><li>Full bathroom with standard<br/>tub/shower combination</li><li>Flat-screen TV</li></ul> | Located on Cabin Deck                                                                                                                                  |
| Q. FT.<br>• Queen bed<br>• Full bathroom with shower<br>• Flat-screen TV<br>• Interior access   | • Located on Observation Deck<br>Partially accessible stateroom<br>457 is 175 sq. ft. and features a standard<br>tub/shower combination and twin beds. |
| <ul> <li>Queen bed or two single beds</li> <li>Full bathroom with shower</li> </ul>             | • Located on Texas Deck<br>Accessible stateroom 381 is 217 sq. ft.                                                                                     |
| <ul><li>Flat-screen TV</li><li>Interior access</li></ul>                                        | and features a roll-in shower.                                                                                                                         |
| FT.                                                                                             |                                                                                                                                                        |
| <ul><li>Single bed</li><li>Full bathroom with shower</li></ul>                                  | <ul> <li>Interior access</li> <li>Located on Observation Deck</li> </ul>                                                                               |
| Flat-screen TV                                                                                  |                                                                                                                                                        |