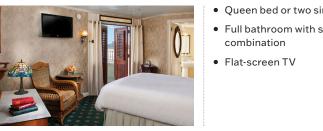

• Full bathroom with standard tub/shower

• Queen bed or two single beds

Sitting area with sofa-bed

• Vanity, mirror and desk

• Full bathroom with tub and shower or

standard tub/shower combination