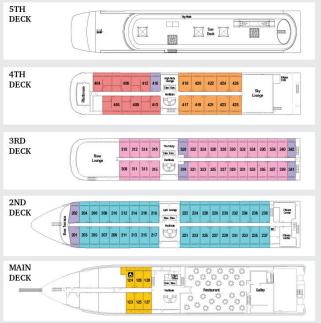

# AMERICAN SERENADE DECK PLAN

| AMERICAN SERENADE                 | GS  | VS  | AAM | AAC | AAR | SB  |
|-----------------------------------|-----|-----|-----|-----|-----|-----|
| SQUARE FOOTAGE                    | 650 | 405 | 350 | 316 | 275 | 250 |
| SUITE TREATS DELIVERED EACH NIGHT | •   | •   |     |     |     |     |
| COMPLIMENTARY ARRIVAL CHAMPAGNE   | •   | •   |     |     |     |     |
| IN-ROOM REFRIGERATOR              | •   | •   |     |     |     |     |
| SEATING AREA                      | •   | •   |     |     |     |     |
| PRIVATE BALCONY                   | •   | •   | •   | •   | •   | •   |
| SINGLE-SERVE COFFEE BREWER        | •   | •   | •   | •   | •   | •   |
| PREMIUM TOILETRIES                | •   | •   | •   | •   | •   | •   |
| INDIVIDUAL CLIMATE CONTROL SYSTEM | •   | •   | •   | •   | •   | •   |
| COMPLIMENTARY WI-FI               | •   | •   | •   | •   | •   | •   |
| SATELLITE TV                      | •   | •   | •   | •   | •   | •   |
| TWICE-DAILY STATEROOM SERVICE     | •   | •   | •   | •   | •   | •   |

GS: Grand Suite VS: Veranda Suite AAM, AAC, AAR: Private Balcony SB: Single Private Balcony