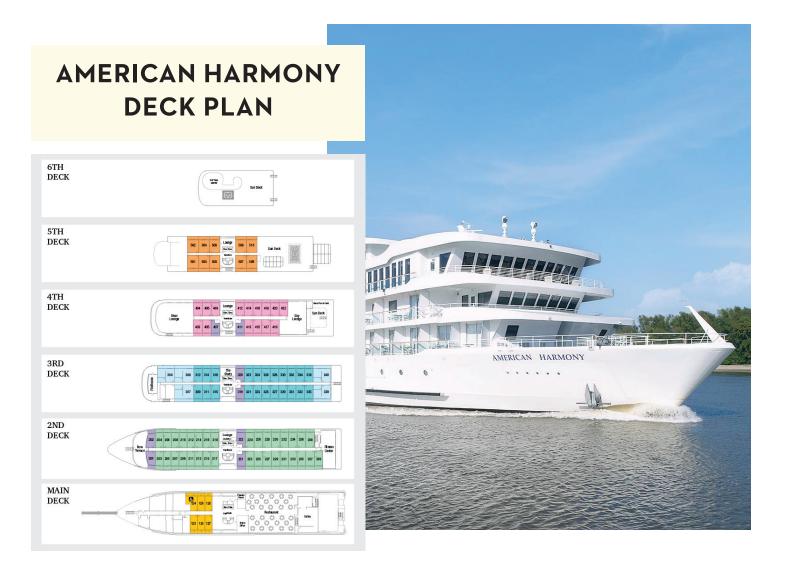

The American Cruise Lines crewmembers bring the ship to life, exploring the U.S. Many of the crew have sailed for years.

| AMERICAN HARMONY                  | OS  | VS  | AAM | AAC | AAL | AAR | SB  |
|-----------------------------------|-----|-----|-----|-----|-----|-----|-----|
| SQUARE FOOTAGE                    | 645 | 405 | 350 | 316 | 300 | 275 | 250 |
| SUITE TREATS DELIVERED EACH NIGHT | •   | •   |     |     |     |     |     |
| COMPLIMENTARY ARRIVAL CHAMPAGNE   | •   | •   |     |     |     |     |     |
| IN-ROOM REFRIGERATOR              | •   | •   |     |     |     |     |     |
| SEATING AREA                      | •   | •   |     |     |     |     |     |
| PRIVATE BALCONY                   | •   | •   | •   | •   | •   | •   | •   |
| SINGLE-SERVE COFFEE BREWER        | •   | •   | •   | •   | •   | •   | •   |
| PREMIUM TOILETRIES                | •   | •   | •   | •   | •   | •   | •   |
| INDIVIDUAL CLIMATE CONTROL SYSTEM | •   | •   | •   | •   | •   | •   | •   |
| COMPLIMENTARY WI-FI               | •   | •   | •   | •   | •   | •   | •   |
| SATELLITE TV                      | •   | •   | •   | •   | •   | •   | •   |
| TWICE-DAILY STATEROOM SERVICE     | •   | •   | •   | •   | •   | •   | •   |

0S: Owner's Suite VS: Veranda Suite AAM, AAC, AAL, AAR: Private Balcony SB: Single Private Balcony