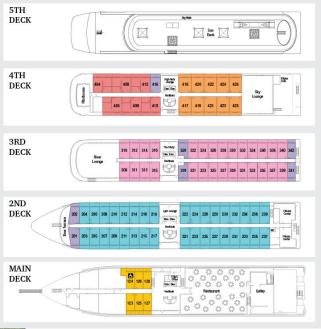

# AMERICAN MELODY DECK PLAN

| AMERICAN MELODY                   | GS  | VS  | AAM | AAC | AAR | SB  |
|-----------------------------------|-----|-----|-----|-----|-----|-----|
| SQUARE FOOTAGE                    | 650 | 405 | 350 | 316 | 275 | 250 |
| SUITE TREATS DELIVERED EACH NIGHT | •   | •   |     |     |     |     |
| COMPLIMENTARY ARRIVAL CHAMPAGNE   | •   | •   |     |     |     |     |
| IN-ROOM REFRIGERATOR              | •   | •   |     |     |     |     |
| SEATING AREA                      | •   | •   |     |     |     |     |
| PRIVATE BALCONY                   | •   | •   | •   | •   | •   | •   |
| SINGLE-SERVE COFFEE BREWER        | •   | •   | •   | •   | •   | •   |
| PREMIUM TOILETRIES                | •   | •   | •   | •   | •   | •   |
| INDIVIDUAL CLIMATE CONTROL SYSTEM | •   | •   | •   | •   | •   | •   |
| COMPLIMENTARY WI-FI               | •   | •   | •   | •   | •   | •   |
| SATELLITE TV                      | •   | •   | •   | •   | •   | •   |
| TWICE-DAILY STATEROOM SERVICE     | •   | •   | •   | •   | •   | •   |

GS: Grand Suite VS: Veranda Suite AAM, AAC, AAR: Private Balcony SB: Single Private Balcony