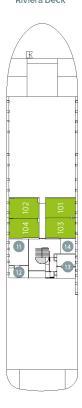

## **EMERALD STAR SHIPS DECK PLAN**

SUN DECK DECK 5 DECK 4 POOL DECK HORIZON DECK VISTA DECK

Deck 6 Sun Deck

Deck 5 Pool Deck

Deck 4 Horizon Deck

Deck 3

Deck 2 Riviera Deck

- Built: 2019
- Length: 239ft (73m)
- Guests: 84
- 1 Sun Deck with Deck Chairs<sup>8</sup> Horizon Bar & Lounge
- 2 Retractable Sun Shade Roof 9 Lotus Lounge
- Games Area
- Walking Track
- Daytime Pool & Bar
- 6 Wheel House
- Reception

- Cabins: 42
- Crew Members: 40

10 Reflections Restaurant

- Fitness Area
- 12 Guest Self-Service Laundry
- Wellness Area
- 14 Hairdresser

## Cabin Categories

| Pool Deck                         | Size (m²) |  |
|-----------------------------------|-----------|--|
| SA Owner's One-Bedroom Suite      | 42m²      |  |
| S Grand Balcony Suite             | 37m²      |  |
| AP Emerald Panorama Balcony Suite | 25.4m²    |  |
| Horizon Deck                      | Size (m²) |  |
| A Emerald Panorama Balcony Suite  | 25.4m²    |  |
| Vista Deck                        | Size (m²) |  |
| B Emerald Panorama Balcony Suite  | 25.4m²    |  |
|                                   |           |  |
| D Emerald Stateroom               | 23.8m²    |  |