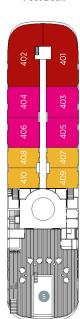

## - ACCOMMODATIONS -

| <b>Emerald Harmony</b>                 | SA  | S   | AP  | A,B | D   |
|----------------------------------------|-----|-----|-----|-----|-----|
| Square Footage                         | 452 | 398 | 273 | 273 | 256 |
| Walk-in wardrobe                       | •   | •   |     |     |     |
| Separate lounge and bedroom area       | •   | •   |     |     |     |
| Private Terrace                        | •   |     |     |     |     |
| Complimentary in-suite mini-bar        | •   | •   |     |     |     |
| In-suite Nespresso™ machine            | •   | •   |     |     |     |
| Indoor Balcony with open-air system    |     | •   | •   | •   |     |
| Port-hole Window                       |     |     |     |     | •   |
| Complimentary bathrobes and slippers   | •   | •   | •   | •   | •   |
| Individual climate control             | •   | •   | •   | •   | •   |
| Flat screen TV and infotainment system | •   | •   | •   | •   | •   |
| Complimentary Wi-Fi                    | •   | •   | •   | •   | •   |
| Mini-Fridge                            |     |     | •   | •   | •   |

## Cabin Categories

| Pool Deck                         | Size (m²) |  |
|-----------------------------------|-----------|--|
| SA Owner's One-Bedroom Suite      | 42m²      |  |
| S Grand Balcony Suite             | 37m²      |  |
| AP Emerald Panorama Balcony Suite | 25.4m²    |  |
| Horizon Deck                      | Size (m²) |  |
| A Emerald Panorama Balcony Suite  | 25.4m²    |  |
| Vista Deck                        | Size (m²) |  |
| B Emerald Panorama Balcony Suite  | 25.4m²    |  |
|                                   |           |  |
| D Emerald Stateroom               | 23.8m²    |  |