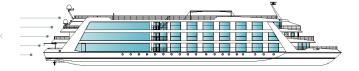

#### INTIMATE VOYAGES ON EUROPEAN RIVERS

Built to navigate the Mekong River, Emerald Harmony welcomes 82 guests. Reaching 239ft in length, 42 cabins accommodate 84 guests and 40 crew members, enabling Emerald Harmony to provide spacious suites and public areas, as well as an excellent staff-to-guest ratio. Every minute you spend on board will be one of complete relaxation. Unwind in the serene surroundings of the Lotus Lounge, rejuvenate by the pool on the Pool Deck, or enjoy a locally flavored cocktail in the Asian-themed Horizon Bar & Lounge.

## **EMERALD STAR SHIPS DECK PLAN**

SUN DECK DECK 5 DECK 4 POOL DECK HORIZON DECK VISTA DECK

Deck 6 Sun Deck

Deck 5 Pool Deck

Deck 4 Horizon Deck

Deck 3

Deck 2 Riviera Deck

- Built: 2019
- Length: 239ft (73m)
- Guests: 84
- 1 Sun Deck with Deck Chairs<sup>8</sup> Horizon Bar & Lounge
- 2 Retractable Sun Shade Roof 9 Lotus Lounge
- Games Area
- Walking Track
- Daytime Pool & Bar
- 6 Wheel House
- Reception