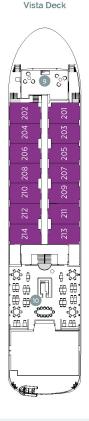

## **EMERALD STAR SHIPS DECK PLAN**

SUN DECK DECK 5 DECK 4 POOL DECK HORIZON DECK VISTA DECK

Deck 6 Sun Deck

Deck 5 Pool Deck

Deck 4 Horizon Deck

Deck 3

Deck 2 Riviera Deck

- Built: 2019
- Length: 239ft (73m)
- Guests: 84
- 1 Sun Deck with Deck Chairs<sup>8</sup> Horizon Bar & Lounge
- 2 Retractable Sun Shade Roof 9 Lotus Lounge
- Games Area
- Walking Track
- Daytime Pool & Bar
- 6 Wheel House
- Reception

- Cabins: 42
- Crew Members: 40

10 Reflections Restaurant

- Fitness Area
- 12 Guest Self-Service Laundry
- Wellness Area
- 14 Hairdresser

## Cabin Categories

| Pool Deck                         | Size (m²) |  |
|-----------------------------------|-----------|--|
| SA Owner's One-Bedroom Suite      | 42m²      |  |
| S Grand Balcony Suite             | 37m²      |  |
| AP Emerald Panorama Balcony Suite | 25.4m²    |  |
| Horizon Deck                      | Size (m²) |  |
| A Emerald Panorama Balcony Suite  | 25.4m²    |  |
| Vista Deck                        | Size (m²) |  |
| B Emerald Panorama Balcony Suite  | 25.4m²    |  |
|                                   |           |  |
| D Emerald Stateroom               | 23.8m²    |  |