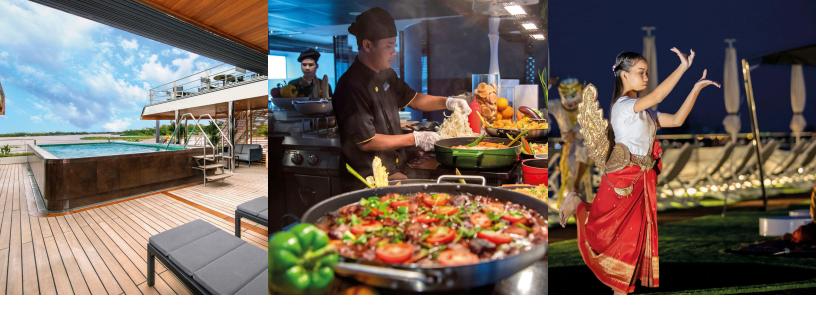

#### INTIMATE VOYAGES ON EUROPEAN RIVERS

Built to navigate the Mekong River, Emerald Harmony welcomes 82 guests. Reaching 239ft in length, 42 cabins accommodate 84 guests and 40 crew members, enabling Emerald Harmony to provide spacious suites and public areas, as well as an excellent staff-to-guest ratio. Every minute you spend on board will be one of complete relaxation. Unwind in the serene surroundings of the Lotus Lounge, rejuvenate by the pool on the Pool Deck, or enjoy a locally flavored cocktail in the Asian-themed Horizon Bar & Lounge.

## **DISTINCTIONS**

- Grab a cocktail from the daytime bar or make use of the fantastic pool swim a few laps under the sun with backdrop views of the Mekong Delta.
- In the Horizon Bar & Lounge, sip your morning tea or coffee, and later, enjoy the evening's entertainment with friends.
- Head to the Reflections Restaurant to enjoy delectable dining on board or visit the Lotus Lounge to relax as you watch the horizon unfold.
- Visit the Fitness Area to get your heart racing, or, in the Wellness Area, indulge in a special spa or hair treatment'.