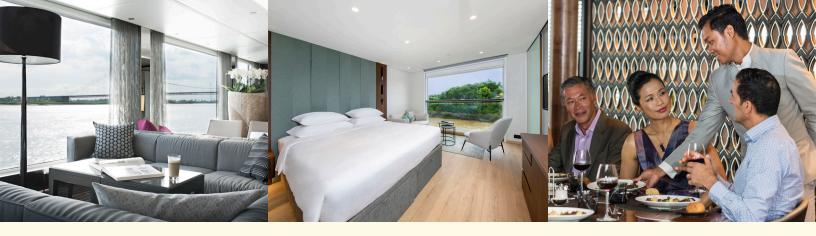

#### INTIMATE VOYAGES ON EUROPEAN RIVERS

Built to navigate the Mekong River, Emerald Harmony welcomes 82 guests. Reaching 239ft in length, 42 cabins accommodate 84 guests and 40 crew members, enabling Emerald Harmony to provide spacious suites and public areas, as well as an excellent staff-to-guest ratio. Every minute you spend on board will be one of complete relaxation. Unwind in the serene surroundings of the Lotus Lounge, rejuvenate by the pool on the Pool Deck, or enjoy a locally flavored cocktail in the Asian-themed Horizon Bar & Lounge.

## - ACCOMMODATIONS -

| <b>Emerald Harmony</b>                 | SA  | S   | AP  | A,B | D   |
|----------------------------------------|-----|-----|-----|-----|-----|
| Square Footage                         | 452 | 398 | 273 | 273 | 256 |
| Walk-in wardrobe                       | •   | •   |     |     |     |
| Separate lounge and bedroom area       | •   | •   |     |     |     |
| Private Terrace                        | •   |     |     |     |     |
| Complimentary in-suite mini-bar        | •   | •   |     |     |     |
| In-suite Nespresso™ machine            | •   | •   |     |     |     |
| Indoor Balcony with open-air system    |     | •   | •   | •   |     |
| Port-hole Window                       |     |     |     |     | •   |
| Complimentary bathrobes and slippers   | •   | •   | •   | •   | •   |
| Individual climate control             | •   | •   | •   | •   | •   |
| Flat screen TV and infotainment system | •   | •   | •   | •   | •   |
| Complimentary Wi-Fi                    | •   | •   | •   | •   | •   |
| Mini-Fridge                            |     |     | •   | •   | •   |