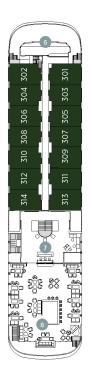

## - ACCOMMODATIONS -

| <b>Emerald Harmony</b>                 | SA  | S   | AP  | A,B | D   |
|----------------------------------------|-----|-----|-----|-----|-----|
| Square Footage                         | 452 | 398 | 273 | 273 | 256 |
| Walk-in wardrobe                       | •   | •   |     |     |     |
| Separate lounge and bedroom area       | •   | •   |     |     |     |
| Private Terrace                        | •   |     |     |     |     |
| Complimentary in-suite mini-bar        | •   | •   |     |     |     |
| In-suite Nespresso™ machine            | •   | •   |     |     |     |
| Indoor Balcony with open-air system    |     | •   | •   | •   |     |
| Port-hole Window                       |     |     |     |     | •   |
| Complimentary bathrobes and slippers   | •   | •   | •   | •   | •   |
| Individual climate control             | •   | •   | •   | •   | •   |
| Flat screen TV and infotainment system | •   | •   | •   | •   | •   |
| Complimentary Wi-Fi                    | •   | •   | •   | •   | •   |
| Mini-Fridge                            |     |     | •   | •   | •   |

## Cabin Categories

| Pool Deck                         | Size (m²) |  |
|-----------------------------------|-----------|--|
| SA Owner's One-Bedroom Suite      | 42m²      |  |
| S Grand Balcony Suite             | 37m²      |  |
| AP Emerald Panorama Balcony Suite | 25.4m²    |  |
| Horizon Deck                      | Size (m²) |  |
| A Emerald Panorama Balcony Suite  | 25.4m²    |  |
| Vista Deck                        | Size (m²) |  |
| B Emerald Panorama Balcony Suite  | 25.4m²    |  |
|                                   |           |  |
| D Emerald Stateroom               | 23.8m²    |  |